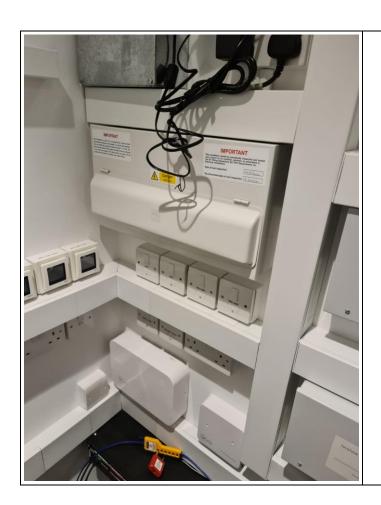

| 13. | Fuse box                | 1 | For apartment including water meter. main control unit for central air conditioning                                         | Good condition.                      |
|-----|-------------------------|---|-----------------------------------------------------------------------------------------------------------------------------|--------------------------------------|
| 14. | Miscellaneou<br>s items |   | brand new miscellaneous cleaning products including bucket and mop, ironing board, vacuum cleaner, iron, broom, brush pans. | Brand new in their packaging.        |
| 15. | Bin                     | 1 | Chrome freestanding bin unit.                                                                                               | Brand new. Good condition.           |
| 16. | Washing<br>machine      | 1 | White plastic.                                                                                                              | Brand new. Good and clean condition. |