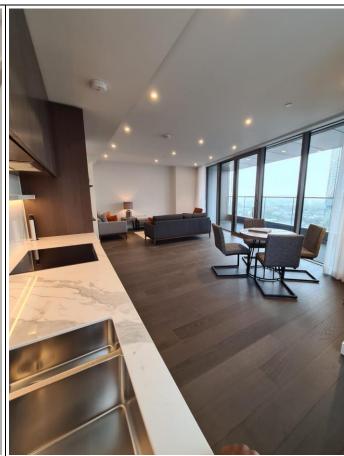

### **RECEPTION**

admin@clickinventories.com

|     | Item                                | Qty | Description                                                                                    | Check in comments                       |
|-----|-------------------------------------|-----|------------------------------------------------------------------------------------------------|-----------------------------------------|
|     |                                     |     | Doors a                                                                                        | and Windows                             |
| 1.  | Window/door leading to balcony area | 1   | Grey aluminium frame, double glazed clear glass panes, brushed metal handles, integrated lock. | Key not seen. Clean and good condition. |
| 2.  | Curtain rail                        | 1   | Large white plastic curtain rail.                                                              | Good condition.                         |
| 3.  | Curtains                            | 2   | Ceiling to floor length white mesh curtains.                                                   | Good condition.                         |
|     |                                     |     | Flooring, V                                                                                    | Valls and Ceiling                       |
| 4.  | Flooring                            |     | Dark wooden.                                                                                   | Clean and good condition.               |
| 5.  | Skirting                            |     | White painted wood.                                                                            | Clean and good condition.               |
| 6.  | Walls                               |     | White painted.                                                                                 | Good condition.                         |
| 7.  | Ceiling                             |     | White painted.                                                                                 | Good condition.                         |
|     |                                     |     | Fixture                                                                                        | s and Fittings                          |
| 8.  | Lighting                            | 13  | Ceiling-mounted spotlight units.                                                               | All in working order.                   |
| 9.  | Smoke alarm                         | 2   | Ceiling-mounted. White plastic smoke alarm.                                                    | Both are in working condition.          |
| 10. | Grill                               | 1   | Large white metal grill for central air conditioning.                                          | Clean and good condition.               |
|     |                                     |     | Décor a                                                                                        | and Furniture                           |
| 11. | Lamp                                | 1   | Freestanding lamp consist of black metal stand with 2 light bulbs.                             | Working condition.                      |
| 12. |                                     | 1   | Chrome base, grey lampshade and single light bulb.                                             | Working condition.                      |

|     | 1             |   | 1                                                                                                                  |                                      |
|-----|---------------|---|--------------------------------------------------------------------------------------------------------------------|--------------------------------------|
| 13. | Mirror panel  | 1 | Wall mounted mirror panel with white wooden frame.                                                                 | Good condition.                      |
| 14. | Artwork       | 1 | Wall mounted piece of artwork with white wooden frame.                                                             | Good condition.                      |
| 15. | Dining table  | 1 | Black metal legs and stand with light wooden table top surface.                                                    | Brand new and good condition.        |
| 16. | Dining chairs | 4 | Grey material seat and back rest with black metal legs,                                                            | Brand new, in good condition.        |
| 17. | TV stand      | 1 | Consists of black metal legs, light wooden table top surface and light wooden shelving unit to underneath section. | Brand new and good condition.        |
| 18. | Coffee table  | 1 | Consists of black metal legs with light wooden table top surface.                                                  | Brand new and good condition.        |
| 19. | Rug           | 1 | Beige rug.                                                                                                         | Brand new, clean and good condition. |
| 20. | Armchair      | 1 | Consists of dark grey metal legs with brown leather seat and back rest.                                            | Brand new and good condition.        |
| 21. | Sofa          | 1 | Grey 2-seater sofa unit, fire label seen, 12 orange scatter cushions and dark wooden legs.                         | Brand new and good condition.        |
| 22. |               | 1 | Dark grey 2-seater sofa unit with 4 orange scatter cushions, dark wooden legs and fire label seen.                 | Clean and good condition. Brand new. |