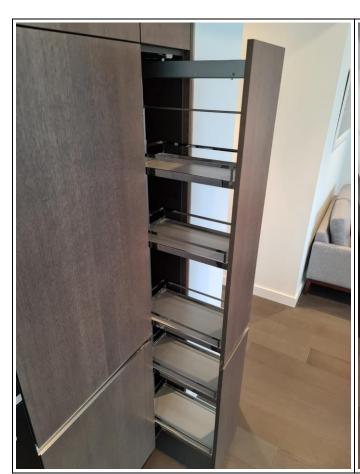

### **BUILT-IN STORAGE**

admin@clickinventories.com

|     | Item                | Qty | Description                                                   | Check in comments              |  |
|-----|---------------------|-----|---------------------------------------------------------------|--------------------------------|--|
|     |                     |     | Doors a                                                       | and Windows                    |  |
| 1.  | Door                |     | White painted wooden sliding doors with brushed metal handle. | Good condition.                |  |
|     | •                   | •   | Flooring, V                                                   | Valls and Ceiling              |  |
| 2.  | Flooring            |     | Dark wooden.                                                  | Clean and good condition.      |  |
| 3.  | Skirting            |     | White painted wood.                                           | Clean and good condition.      |  |
| 4.  | Walls               |     | White painted.                                                | Good condition.                |  |
| 5.  | Ceiling             |     | White painted.                                                | Good condition.                |  |
|     |                     |     | Fixture                                                       | s and Fittings                 |  |
| 6.  | Lighting            | 2   | Ceiling-mounted spotlight units.                              | Working condition.             |  |
| 7.  | Switches            |     | Master switches for property function.                        | Good condition, visually safe. |  |
| 8.  | Sockets             | 1   | White plastic. Single plug socket unit.                       | Good condition, visually safe. |  |
| 9.  |                     | 6   | White plastic double plug socket unit.                        | Good condition, visually safe. |  |
| 10. | Smoke alarm         |     | Ceiling-mounted. White plastic smoke alarm.                   | Working condition.             |  |
| 11. | Access panel        | 1   | White metal wall mounted access panel.                        | Good condition.                |  |
| 12. | Vent                | 1   | White plastic ceiling mounted vent.                           | Good condition.                |  |
|     | Décor and Furniture |     |                                                               |                                |  |

| 13. | Fuse box                | 1 | For apartment including water meter. main control unit for central air conditioning                                         | Good condition.                      |
|-----|-------------------------|---|-----------------------------------------------------------------------------------------------------------------------------|--------------------------------------|
| 14. | Miscellaneou<br>s items |   | brand new miscellaneous cleaning products including bucket and mop, ironing board, vacuum cleaner, iron, broom, brush pans. | Brand new in their packaging.        |
| 15. | Bin                     | 1 | Chrome freestanding bin unit.                                                                                               | Brand new. Good condition.           |
| 16. | Washing<br>machine      | 1 | White plastic.                                                                                                              | Brand new. Good and clean condition. |