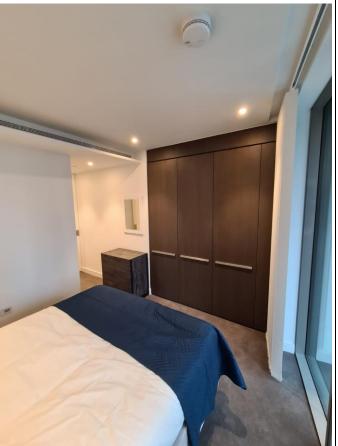

# **BEDROOM ONE**

|     | Item                              | Qty | Description                                                                                                                                   | Check in comments                          |  |  |  |
|-----|-----------------------------------|-----|-----------------------------------------------------------------------------------------------------------------------------------------------|--------------------------------------------|--|--|--|
|     | Doors and Windows                 |     |                                                                                                                                               |                                            |  |  |  |
| 1.  | Door                              |     | White painted wooden sliding door with brushed metal handles to both exterior and interior.                                                   | Good condition.                            |  |  |  |
| 2.  | Threshold                         | 1   | Brushed metal.                                                                                                                                | Good condition.                            |  |  |  |
| 3.  | Window/door<br>to balcony<br>area | 1   | Window unit consisting of: grey aluminium frame, double glazed clear glass window panes has a brushed metal handle with integrated yale lock. | Key not seen. In clean and good condition. |  |  |  |
| 4.  | Blind                             | 1   | White plastic ceiling to floor length blind unit with white plastic adjuster.                                                                 | Tested, in working condition. Brand new.   |  |  |  |
| 5.  | Railing                           |     | White plastic curtain rail.                                                                                                                   | Good condition.                            |  |  |  |
|     |                                   |     | Flooring, V                                                                                                                                   | Valls and Ceiling                          |  |  |  |
| 6.  | Flooring                          |     | Grey carpeted.                                                                                                                                | Brand new. In clean and good condition.    |  |  |  |
| 7.  | Skirting                          |     | White painted wood.                                                                                                                           | Clean and good condition.                  |  |  |  |
| 8.  | Walls                             |     | White painted.                                                                                                                                | Good condition.                            |  |  |  |
| 9.  | Ceiling                           |     | White painted.                                                                                                                                | Good condition.                            |  |  |  |
|     |                                   |     | Fixture                                                                                                                                       | s and Fittings                             |  |  |  |
| 10. | Lighting                          | 6   | Ceiling mounted spotlights.                                                                                                                   | Tested, in working condition.              |  |  |  |
| 11. | Switches                          | 1   | 1 double light switch with 10 functions in total.                                                                                             | Good condition, visually safe.             |  |  |  |

| 12. | Sockets       | 1 | White plastic double plug socket unit with integrated coax plug unit.                                                                                                                                                                                                                                                | Good condition, visually safe.                                                                       |
|-----|---------------|---|----------------------------------------------------------------------------------------------------------------------------------------------------------------------------------------------------------------------------------------------------------------------------------------------------------------------|------------------------------------------------------------------------------------------------------|
| 13. |               | 3 | White plastic double plug socket unit.                                                                                                                                                                                                                                                                               | Good condition, visually safe.                                                                       |
| 14. | Control panel | 1 | Touch screen control panel for air conditioning and for heating.                                                                                                                                                                                                                                                     | Clean and good condition.                                                                            |
| 15. | Vent          | 1 | White metal wall mounted vent for centre air conditioning.                                                                                                                                                                                                                                                           | Clean and good condition.                                                                            |
| 16. | Smoke alarm   | 1 | White plastic ceiling mounted smoke alarm.                                                                                                                                                                                                                                                                           | Tested, in working condition.                                                                        |
| 17. | Wardrobe      |   | Grey dark wooden doors with brushed metal handles. Interior to far RHS has strip of LED lights to top level and 5 grey wooden shelving unit. Interior to LHS door has strip of LED lights and motion sensor to top section, grey wooden shelving unit, chrome railing, grey wooden access panel to door facing wall. | Overall, in clean and good condition. Both strips of LED lights are in working condition. Brand New. |
|     |               |   | Décor :                                                                                                                                                                                                                                                                                                              | and Furniture                                                                                        |
| 18. | Bed           | 1 | Grey suede bed base with grey suede headboard, white cotton mattress, white cotton duvet, white pillows, 2 navy blue scatter cushions and 1 navy blue blanket.                                                                                                                                                       | Brand new and good condition.                                                                        |
| 19. | Bedside table | 2 | Black metal legs with grey wooden surface, grey wooden drawer with black metal handle.                                                                                                                                                                                                                               | Brand new. Good condition.                                                                           |