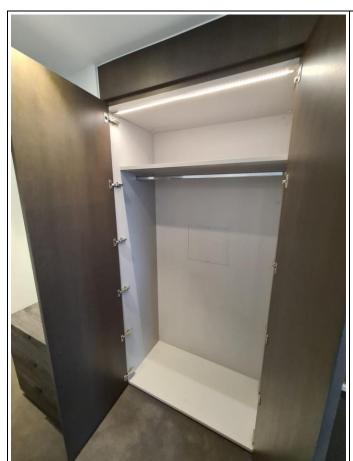

| 12. | Sockets       | 1 | White plastic double plug socket unit with integrated coax plug unit.                                                                                                                                                                                                                                                | Good condition, visually safe.                                                                       |
|-----|---------------|---|----------------------------------------------------------------------------------------------------------------------------------------------------------------------------------------------------------------------------------------------------------------------------------------------------------------------|------------------------------------------------------------------------------------------------------|
| 13. |               | 3 | White plastic double plug socket unit.                                                                                                                                                                                                                                                                               | Good condition, visually safe.                                                                       |
| 14. | Control panel | 1 | Touch screen control panel for air conditioning and for heating.                                                                                                                                                                                                                                                     | Clean and good condition.                                                                            |
| 15. | Vent          | 1 | White metal wall mounted vent for centre air conditioning.                                                                                                                                                                                                                                                           | Clean and good condition.                                                                            |
| 16. | Smoke alarm   | 1 | White plastic ceiling mounted smoke alarm.                                                                                                                                                                                                                                                                           | Tested, in working condition.                                                                        |
| 17. | Wardrobe      |   | Grey dark wooden doors with brushed metal handles. Interior to far RHS has strip of LED lights to top level and 5 grey wooden shelving unit. Interior to LHS door has strip of LED lights and motion sensor to top section, grey wooden shelving unit, chrome railing, grey wooden access panel to door facing wall. | Overall, in clean and good condition. Both strips of LED lights are in working condition. Brand New. |
|     |               |   | Décor :                                                                                                                                                                                                                                                                                                              | and Furniture                                                                                        |
| 18. | Bed           | 1 | Grey suede bed base with grey suede headboard, white cotton mattress, white cotton duvet, white pillows, 2 navy blue scatter cushions and 1 navy blue blanket.                                                                                                                                                       | Brand new and good condition.                                                                        |
| 19. | Bedside table | 2 | Black metal legs with grey wooden surface, grey wooden drawer with black metal handle.                                                                                                                                                                                                                               | Brand new. Good condition.                                                                           |