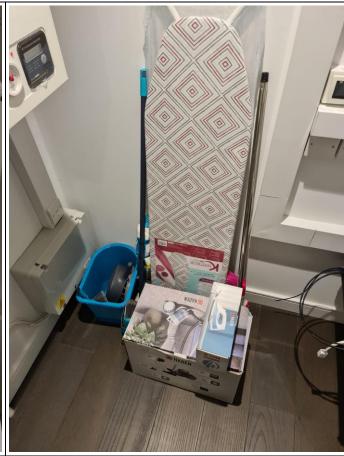

| 13. | Fuse box                | 1 | For apartment including water meter. main control unit for central air conditioning                                         | Good condition.                      |
|-----|-------------------------|---|-----------------------------------------------------------------------------------------------------------------------------|--------------------------------------|
| 14. | Miscellaneou<br>s items |   | brand new miscellaneous cleaning products including bucket and mop, ironing board, vacuum cleaner, iron, broom, brush pans. | Brand new in their packaging.        |
| 15. | Bin                     | 1 | Chrome freestanding bin unit.                                                                                               | Brand new. Good condition.           |
| 16. | Washing<br>machine      | 1 | White plastic.                                                                                                              | Brand new. Good and clean condition. |