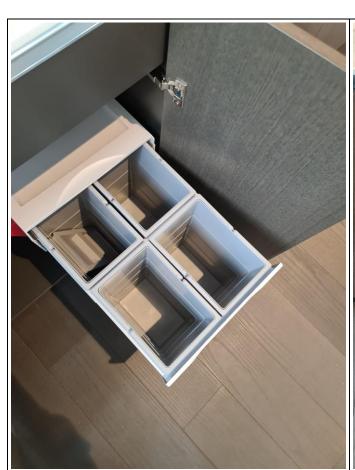

| 19. | Microwave        | 1 | Integrated microwave consists of tinted glass to door with grey metal handle, 1 chrome shelving unit to interior.                      | Brand new and good condition.                               |
|-----|------------------|---|----------------------------------------------------------------------------------------------------------------------------------------|-------------------------------------------------------------|
| 20. | Dishwasher       | 1 | Integrated.                                                                                                                            | Clean and good condition.                                   |
| 21. | Kettle & toaster | 1 | Brand new.                                                                                                                             | Good condition.                                             |
| 22. | Extractor hood   | 1 | Brushed metal with 2 integrated spotlights.                                                                                            | Lights and fan are tested, in working condition. Brand new. |
| 23. | Wine cooler      | 1 | Integrated wine cooler with clear glass to mid-section of door with brushed metal handle and 3 light wooden shelving unit to interior. | Clean and good condition.                                   |
| 24. | Bin              | 1 | Grey plastic bin integrated to lower cabinet unit underneath sink.                                                                     | Good condition. Brand new.                                  |