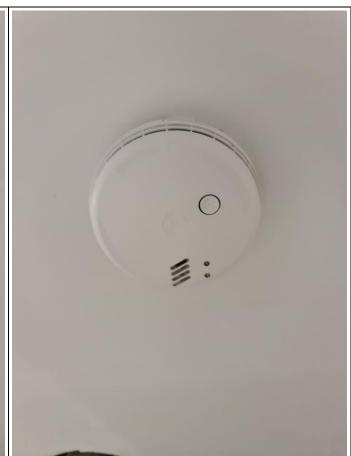

| Skirting            |                                                                                          | White painted wood.                                                                                      | Clean and good condition.                                                                                                                                                                                                                                                                                                                                                                                                                                                                                                                                                                                                              |  |  |
|---------------------|------------------------------------------------------------------------------------------|----------------------------------------------------------------------------------------------------------|----------------------------------------------------------------------------------------------------------------------------------------------------------------------------------------------------------------------------------------------------------------------------------------------------------------------------------------------------------------------------------------------------------------------------------------------------------------------------------------------------------------------------------------------------------------------------------------------------------------------------------------|--|--|
| Walls               |                                                                                          | White painted.                                                                                           | Good condition.                                                                                                                                                                                                                                                                                                                                                                                                                                                                                                                                                                                                                        |  |  |
| Ceiling             |                                                                                          | White painted.                                                                                           | Good condition.                                                                                                                                                                                                                                                                                                                                                                                                                                                                                                                                                                                                                        |  |  |
|                     |                                                                                          | Fixture                                                                                                  | s and Fittings                                                                                                                                                                                                                                                                                                                                                                                                                                                                                                                                                                                                                         |  |  |
| Lighting            | 4                                                                                        | Ceiling mounted spotlights.                                                                              | All in working condition.                                                                                                                                                                                                                                                                                                                                                                                                                                                                                                                                                                                                              |  |  |
| Switches            | 1                                                                                        | Brushed metal light switch with 5 functions.                                                             | Good condition, visually safe.                                                                                                                                                                                                                                                                                                                                                                                                                                                                                                                                                                                                         |  |  |
|                     | 1                                                                                        | White plastic single light switch unit.                                                                  | Good condition, visually safe.                                                                                                                                                                                                                                                                                                                                                                                                                                                                                                                                                                                                         |  |  |
|                     | 1                                                                                        | Double light switch unit with 10 functions in total.                                                     | Good condition, visually safe.                                                                                                                                                                                                                                                                                                                                                                                                                                                                                                                                                                                                         |  |  |
| Sockets             | 1                                                                                        | White plastic. Double plug socket unit.                                                                  | Good condition, visually safe.                                                                                                                                                                                                                                                                                                                                                                                                                                                                                                                                                                                                         |  |  |
| Control panel       |                                                                                          | Touch screen control panel for central air conditioning and heating.                                     | Good condition.                                                                                                                                                                                                                                                                                                                                                                                                                                                                                                                                                                                                                        |  |  |
| Intercom            | 1                                                                                        | Black plastic touch screen intercom unit.                                                                | Good condition.                                                                                                                                                                                                                                                                                                                                                                                                                                                                                                                                                                                                                        |  |  |
| Access panel        |                                                                                          | White painted wooden access panel to ceiling space.                                                      | Good condition.                                                                                                                                                                                                                                                                                                                                                                                                                                                                                                                                                                                                                        |  |  |
| Smoke alarm         | 1                                                                                        | White plastic ceiling mounted smoke alarm.                                                               | Tested, in working condition.                                                                                                                                                                                                                                                                                                                                                                                                                                                                                                                                                                                                          |  |  |
| Décor and Furniture |                                                                                          |                                                                                                          |                                                                                                                                                                                                                                                                                                                                                                                                                                                                                                                                                                                                                                        |  |  |
| Mirror              | 1                                                                                        | Wall mounted mirror unit with white wooden frame.                                                        | Clean and good condition.                                                                                                                                                                                                                                                                                                                                                                                                                                                                                                                                                                                                              |  |  |
|                     | Walls Ceiling Lighting Switches  Sockets Control panel Intercom Access panel Smoke alarm | Walls Ceiling  Lighting 4 Switches 1  1  Sockets 1  Control panel Intercom 1  Access panel Smoke alarm 1 | Walls White painted.  Ceiling White painted.  Fixture  Lighting 4 Ceiling mounted spotlights.  Switches 1 Brushed metal light switch with 5 functions.  1 White plastic single light switch unit.  1 Double light switch unit with 10 functions in total.  Sockets 1 White plastic. Double plug socket unit.  Control panel Touch screen control panel for central air conditioning and heating.  Intercom 1 Black plastic touch screen intercom unit.  Access panel White painted wooden access panel to ceiling space.  Smoke alarm 1 White plastic ceiling mounted smoke alarm.  Décor Mirror 1 Wall mounted mirror unit with white |  |  |

### **BUILT-IN STORAGE**

admin@clickinventories.com

|     | Item                | Qty | Description                                                   | Check in comments              |  |
|-----|---------------------|-----|---------------------------------------------------------------|--------------------------------|--|
|     |                     |     | Doors a                                                       | and Windows                    |  |
| 1.  | Door                |     | White painted wooden sliding doors with brushed metal handle. | Good condition.                |  |
|     | •                   | •   | Flooring, V                                                   | Valls and Ceiling              |  |
| 2.  | Flooring            |     | Dark wooden.                                                  | Clean and good condition.      |  |
| 3.  | Skirting            |     | White painted wood.                                           | Clean and good condition.      |  |
| 4.  | Walls               |     | White painted.                                                | Good condition.                |  |
| 5.  | Ceiling             |     | White painted.                                                | Good condition.                |  |
|     |                     |     | Fixture                                                       | s and Fittings                 |  |
| 6.  | Lighting            | 2   | Ceiling-mounted spotlight units.                              | Working condition.             |  |
| 7.  | Switches            |     | Master switches for property function.                        | Good condition, visually safe. |  |
| 8.  | Sockets             | 1   | White plastic. Single plug socket unit.                       | Good condition, visually safe. |  |
| 9.  |                     | 6   | White plastic double plug socket unit.                        | Good condition, visually safe. |  |
| 10. | Smoke alarm         |     | Ceiling-mounted. White plastic smoke alarm.                   | Working condition.             |  |
| 11. | Access panel        | 1   | White metal wall mounted access panel.                        | Good condition.                |  |
| 12. | Vent                | 1   | White plastic ceiling mounted vent.                           | Good condition.                |  |
|     | Décor and Furniture |     |                                                               |                                |  |