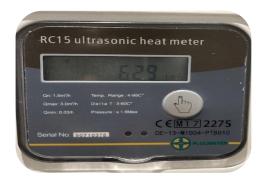

## METER READINGS

| Туре        | Reading                          | Location                                 | Serial    |
|-------------|----------------------------------|------------------------------------------|-----------|
| Water       | 000000.950                       | Inside built in storage unit of hallway. | 310638608 |
| Electricity | 18621                            | Inside built in storage unit of hallway. | D12R02775 |
| Heat Meter  | Reading 1: 253<br>Reading 2: 629 |                                          | 50710378  |