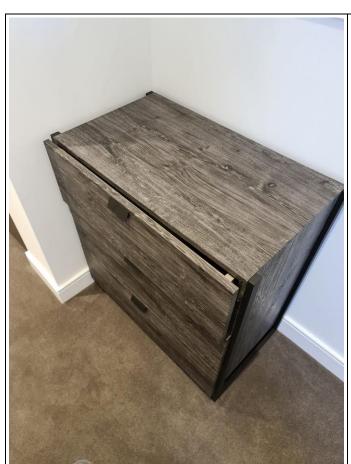

## WELCOME PACK & CERTIFICATES

Gas certificate

 Item
 Location

 Gas/Eicr Certificate
 Gas (Kitchen counter)

| 20. | Lamps            | 2 | White glass base with white plastic lampshades with single light bulb.                                      | Brand new and good condition. |
|-----|------------------|---|-------------------------------------------------------------------------------------------------------------|-------------------------------|
| 21. | Chest of drawers | 1 | Freestanding chest of drawers with grey wooden frame with grey wooden 2 drawers with black plastic handles. | Brand new and good condition. |
| 22. | Mirror unit      | 1 | Wall mounted mirror panel with white wooden frame.                                                          | Clean and good condition.     |
| 23. | Artwork          |   | Wall mounted piece of artwork with white wooden frame.                                                      | Good condition.               |