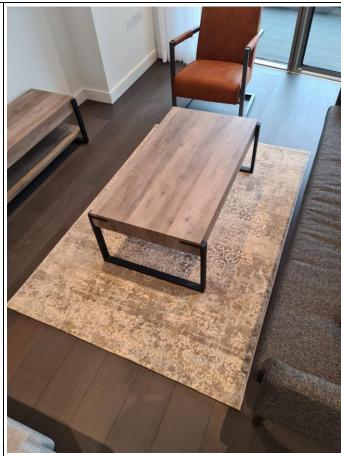

|     | 1             |   | 1                                                                                                                  |                                      |
|-----|---------------|---|--------------------------------------------------------------------------------------------------------------------|--------------------------------------|
| 13. | Mirror panel  | 1 | Wall mounted mirror panel with white wooden frame.                                                                 | Good condition.                      |
| 14. | Artwork       | 1 | Wall mounted piece of artwork with white wooden frame.                                                             | Good condition.                      |
| 15. | Dining table  | 1 | Black metal legs and stand with light wooden table top surface.                                                    | Brand new and good condition.        |
| 16. | Dining chairs | 4 | Grey material seat and back rest with black metal legs,                                                            | Brand new, in good condition.        |
| 17. | TV stand      | 1 | Consists of black metal legs, light wooden table top surface and light wooden shelving unit to underneath section. | Brand new and good condition.        |
| 18. | Coffee table  | 1 | Consists of black metal legs with light wooden table top surface.                                                  | Brand new and good condition.        |
| 19. | Rug           | 1 | Beige rug.                                                                                                         | Brand new, clean and good condition. |
| 20. | Armchair      | 1 | Consists of dark grey metal legs with brown leather seat and back rest.                                            | Brand new and good condition.        |
| 21. | Sofa          | 1 | Grey 2-seater sofa unit, fire label seen, 12 orange scatter cushions and dark wooden legs.                         | Brand new and good condition.        |
| 22. |               | 1 | Dark grey 2-seater sofa unit with 4 orange scatter cushions, dark wooden legs and fire label seen.                 | Clean and good condition. Brand new. |