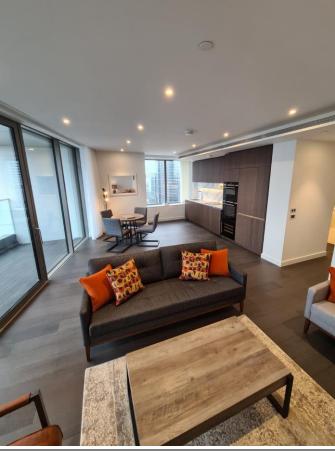

### **RECEPTION**

admin@clickinventories.com

|     | Item                                | Qty | Description                                                                                    | Check in comments                       |
|-----|-------------------------------------|-----|------------------------------------------------------------------------------------------------|-----------------------------------------|
|     |                                     |     | Doors a                                                                                        | and Windows                             |
| 1.  | Window/door leading to balcony area | 1   | Grey aluminium frame, double glazed clear glass panes, brushed metal handles, integrated lock. | Key not seen. Clean and good condition. |
| 2.  | Curtain rail                        | 1   | Large white plastic curtain rail.                                                              | Good condition.                         |
| 3.  | Curtains                            | 2   | Ceiling to floor length white mesh curtains.                                                   | Good condition.                         |
|     |                                     |     | Flooring, V                                                                                    | Valls and Ceiling                       |
| 4.  | Flooring                            |     | Dark wooden.                                                                                   | Clean and good condition.               |
| 5.  | Skirting                            |     | White painted wood.                                                                            | Clean and good condition.               |
| 6.  | Walls                               |     | White painted.                                                                                 | Good condition.                         |
| 7.  | Ceiling                             |     | White painted.                                                                                 | Good condition.                         |
|     |                                     |     | Fixture                                                                                        | s and Fittings                          |
| 8.  | Lighting                            | 13  | Ceiling-mounted spotlight units.                                                               | All in working order.                   |
| 9.  | Smoke alarm                         | 2   | Ceiling-mounted. White plastic smoke alarm.                                                    | Both are in working condition.          |
| 10. | Grill                               | 1   | Large white metal grill for central air conditioning.                                          | Clean and good condition.               |
|     |                                     |     | Décor a                                                                                        | and Furniture                           |
| 11. | Lamp                                | 1   | Freestanding lamp consist of black metal stand with 2 light bulbs.                             | Working condition.                      |
| 12. |                                     | 1   | Chrome base, grey lampshade and single light bulb.                                             | Working condition.                      |

|     | 1             |   | 1                                                                                                                  |                                      |
|-----|---------------|---|--------------------------------------------------------------------------------------------------------------------|--------------------------------------|
| 13. | Mirror panel  | 1 | Wall mounted mirror panel with white wooden frame.                                                                 | Good condition.                      |
| 14. | Artwork       | 1 | Wall mounted piece of artwork with white wooden frame.                                                             | Good condition.                      |
| 15. | Dining table  | 1 | Black metal legs and stand with light wooden table top surface.                                                    | Brand new and good condition.        |
| 16. | Dining chairs | 4 | Grey material seat and back rest with black metal legs,                                                            | Brand new, in good condition.        |
| 17. | TV stand      | 1 | Consists of black metal legs, light wooden table top surface and light wooden shelving unit to underneath section. | Brand new and good condition.        |
| 18. | Coffee table  | 1 | Consists of black metal legs with light wooden table top surface.                                                  | Brand new and good condition.        |
| 19. | Rug           | 1 | Beige rug.                                                                                                         | Brand new, clean and good condition. |
| 20. | Armchair      | 1 | Consists of dark grey metal legs with brown leather seat and back rest.                                            | Brand new and good condition.        |
| 21. | Sofa          | 1 | Grey 2-seater sofa unit, fire label seen, 12 orange scatter cushions and dark wooden legs.                         | Brand new and good condition.        |
| 22. |               | 1 | Dark grey 2-seater sofa unit with 4 orange scatter cushions, dark wooden legs and fire label seen.                 | Clean and good condition. Brand new. |

### **KITCHEN**

|     | Item          | Qty | Description                                                                                              | Check in comments              |
|-----|---------------|-----|----------------------------------------------------------------------------------------------------------|--------------------------------|
|     |               |     | Flooring, V                                                                                              | Valls and Ceiling              |
| 1.  | Flooring      |     | Dark wooden.                                                                                             | Clean and good condition.      |
| 2.  | Skirting      |     | White painted wood.                                                                                      | Clean and good condition.      |
| 3.  | Walls         |     | White painted.                                                                                           | Good condition.                |
| 4.  | Ceiling       |     | White painted.                                                                                           | Good condition.                |
|     |               |     | Fixture                                                                                                  | s and Fittings                 |
| 5.  | Lighting      | 1   | Strip of LED lighting underneath shelving unit.                                                          | Tested, in working condition.  |
| 6.  | Switches      | 1   | Master switches for all kitchen appliances inside the lower kitchen cabinet unit underneath cooker unit. | Good condition, visually safe. |
| 7.  | Sockets       | 1   | Extension plug unit integrated to tale top with integrated USB ports.                                    | Good condition.                |
| 8.  |               | 1   | White plastic quadruple plug socket unit.                                                                | Good condition, visually safe. |
| 9.  |               | 1   | White plastic quadruple plug socket unit with integrated coax plug.                                      | Good condition, visually safe. |
| 10. |               | 2   | White plastic double plug socket unit.                                                                   | Good condition, visually safe. |
| 11. | Table top     | 1   | White marble surface with white marble backsplash.                                                       | Brand new and good condition.  |
| 12. | Shelving unit |     | White marble.                                                                                            | Brand new and good condition.  |