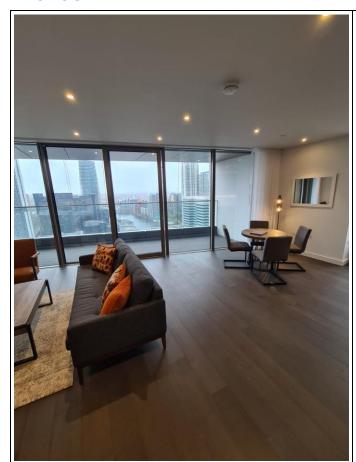

### **RECEPTION**

admin@clickinventories.com

|     | Item                                | Qty | Description                                                                                    | Check in comments                       |
|-----|-------------------------------------|-----|------------------------------------------------------------------------------------------------|-----------------------------------------|
|     |                                     |     | Doors a                                                                                        | and Windows                             |
| 1.  | Window/door leading to balcony area | 1   | Grey aluminium frame, double glazed clear glass panes, brushed metal handles, integrated lock. | Key not seen. Clean and good condition. |
| 2.  | Curtain rail                        | 1   | Large white plastic curtain rail.                                                              | Good condition.                         |
| 3.  | Curtains                            | 2   | Ceiling to floor length white mesh curtains.                                                   | Good condition.                         |
|     |                                     |     | Flooring, V                                                                                    | Valls and Ceiling                       |
| 4.  | Flooring                            |     | Dark wooden.                                                                                   | Clean and good condition.               |
| 5.  | Skirting                            |     | White painted wood.                                                                            | Clean and good condition.               |
| 6.  | Walls                               |     | White painted.                                                                                 | Good condition.                         |
| 7.  | Ceiling                             |     | White painted.                                                                                 | Good condition.                         |
|     |                                     |     | Fixture                                                                                        | s and Fittings                          |
| 8.  | Lighting                            | 13  | Ceiling-mounted spotlight units.                                                               | All in working order.                   |
| 9.  | Smoke alarm                         | 2   | Ceiling-mounted. White plastic smoke alarm.                                                    | Both are in working condition.          |
| 10. | Grill                               | 1   | Large white metal grill for central air conditioning.                                          | Clean and good condition.               |
|     |                                     |     | Décor a                                                                                        | and Furniture                           |
| 11. | Lamp                                | 1   | Freestanding lamp consist of black metal stand with 2 light bulbs.                             | Working condition.                      |
| 12. |                                     | 1   | Chrome base, grey lampshade and single light bulb.                                             | Working condition.                      |

|     | 1             |   | 1                                                                                                                  |                                      |
|-----|---------------|---|--------------------------------------------------------------------------------------------------------------------|--------------------------------------|
| 13. | Mirror panel  | 1 | Wall mounted mirror panel with white wooden frame.                                                                 | Good condition.                      |
| 14. | Artwork       | 1 | Wall mounted piece of artwork with white wooden frame.                                                             | Good condition.                      |
| 15. | Dining table  | 1 | Black metal legs and stand with light wooden table top surface.                                                    | Brand new and good condition.        |
| 16. | Dining chairs | 4 | Grey material seat and back rest with black metal legs,                                                            | Brand new, in good condition.        |
| 17. | TV stand      | 1 | Consists of black metal legs, light wooden table top surface and light wooden shelving unit to underneath section. | Brand new and good condition.        |
| 18. | Coffee table  | 1 | Consists of black metal legs with light wooden table top surface.                                                  | Brand new and good condition.        |
| 19. | Rug           | 1 | Beige rug.                                                                                                         | Brand new, clean and good condition. |
| 20. | Armchair      | 1 | Consists of dark grey metal legs with brown leather seat and back rest.                                            | Brand new and good condition.        |
| 21. | Sofa          | 1 | Grey 2-seater sofa unit, fire label seen, 12 orange scatter cushions and dark wooden legs.                         | Brand new and good condition.        |
| 22. |               | 1 | Dark grey 2-seater sofa unit with 4 orange scatter cushions, dark wooden legs and fire label seen.                 | Clean and good condition. Brand new. |