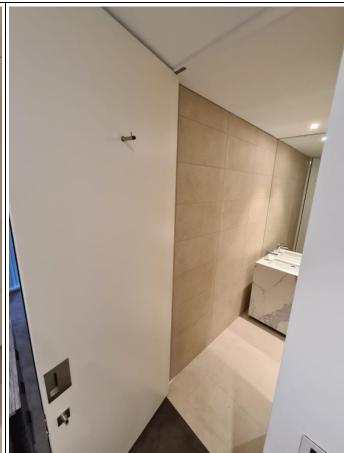

# **EN-SUITE BATHROOM**

|    | Item                  | Qty | Description                                                                                                                                                                                         | Check in comments         |  |  |  |
|----|-----------------------|-----|-----------------------------------------------------------------------------------------------------------------------------------------------------------------------------------------------------|---------------------------|--|--|--|
|    | Doors and Windows     |     |                                                                                                                                                                                                     |                           |  |  |  |
| 1. | Door                  |     | White painted wooden door with brushed metal handles to both sides. Interior has brushed metal thumb twist lock. Brushed metal doorstopper/peg with black rubber tip to interior top level of door. | Good condition.           |  |  |  |
| 2. | Door frame            |     | White painted wood.                                                                                                                                                                                 | Good condition.           |  |  |  |
|    |                       |     | Flooring, V                                                                                                                                                                                         | Valls and Ceiling         |  |  |  |
| 3. | Flooring              |     | Beige tiled with beige grouting.                                                                                                                                                                    | Clean and good condition. |  |  |  |
| 4. | Walls                 |     | Beige tiled with beige grouting.                                                                                                                                                                    | Clean and good condition. |  |  |  |
| 5. | Ceiling               |     | White painted.                                                                                                                                                                                      | Good condition.           |  |  |  |
|    | Fixtures and Fittings |     |                                                                                                                                                                                                     |                           |  |  |  |
| 6. | Lighting              | 4   | Ceiling mounted spotlights.                                                                                                                                                                         | All in working condition. |  |  |  |
| 7. |                       | 1   | Strip of LED lighting on ceiling place above shower cubicle.                                                                                                                                        | Working condition.        |  |  |  |

| 8.  | Shower<br>cubicle     | 1 | Clear glass shower screen with chrome fittings, chrome wall mounted taps, chrome wall mounted flexi pipe shower head, chrome wall mounted flexi pipe shower head holder. Chrome ceiling mounted shower head. | Clean and good condition. |  |  |
|-----|-----------------------|---|--------------------------------------------------------------------------------------------------------------------------------------------------------------------------------------------------------------|---------------------------|--|--|
| 9.  | Sink                  | 1 | White marble table top surface surrounding sink. White ceramic sink unit with chrome mixer taps and chrome push plug. 3 integrated drawers to RHS.                                                           | Clean and good condition. |  |  |
| 10. | Toilet                | 1 | White ceramic toilet unit with white plastic seat and lid with wall mounted chrome push plug.                                                                                                                | Clean and good condition. |  |  |
| 11. | Toilet roll<br>holder |   | Chrome.                                                                                                                                                                                                      | Good condition.           |  |  |
| 12. | Toilet brush          | 1 | Brushed metal.                                                                                                                                                                                               | Good condition.           |  |  |
| 13. | Shelving unit         | 2 | Clear glass.                                                                                                                                                                                                 | Clean and good condition. |  |  |
| 14. |                       | 1 | Wall mounted chrome shelving unit.                                                                                                                                                                           | Clean and good condition. |  |  |
|     | Décor and Furniture   |   |                                                                                                                                                                                                              |                           |  |  |
| 15. | Bin                   | 1 | Small chrome bin unit.                                                                                                                                                                                       | Good condition.           |  |  |
| 16. | Railing               | 2 | Wall mounted chrome railings.                                                                                                                                                                                | Good condition.           |  |  |
| 17. | Pegs                  | 2 | Integrated wall mounted chrome pegs.                                                                                                                                                                         | Good condition.           |  |  |