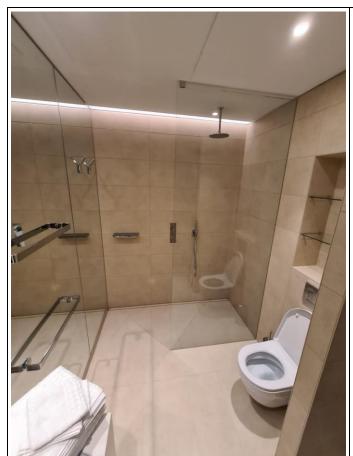

# **EN-SUITE BATHROOM**

|    | Item                  | Qty | Description                                                                                                                                                                                         | Check in comments         |  |  |  |
|----|-----------------------|-----|-----------------------------------------------------------------------------------------------------------------------------------------------------------------------------------------------------|---------------------------|--|--|--|
|    | Doors and Windows     |     |                                                                                                                                                                                                     |                           |  |  |  |
| 1. | Door                  |     | White painted wooden door with brushed metal handles to both sides. Interior has brushed metal thumb twist lock. Brushed metal doorstopper/peg with black rubber tip to interior top level of door. | Good condition.           |  |  |  |
| 2. | Door frame            |     | White painted wood.                                                                                                                                                                                 | Good condition.           |  |  |  |
|    |                       |     | Flooring, V                                                                                                                                                                                         | Valls and Ceiling         |  |  |  |
| 3. | Flooring              |     | Beige tiled with beige grouting.                                                                                                                                                                    | Clean and good condition. |  |  |  |
| 4. | Walls                 |     | Beige tiled with beige grouting.                                                                                                                                                                    | Clean and good condition. |  |  |  |
| 5. | Ceiling               |     | White painted.                                                                                                                                                                                      | Good condition.           |  |  |  |
|    | Fixtures and Fittings |     |                                                                                                                                                                                                     |                           |  |  |  |
| 6. | Lighting              | 4   | Ceiling mounted spotlights.                                                                                                                                                                         | All in working condition. |  |  |  |
| 7. |                       | 1   | Strip of LED lighting on ceiling place above shower cubicle.                                                                                                                                        | Working condition.        |  |  |  |

| 8.  | Shower<br>cubicle     | 1 | Clear glass shower screen with chrome fittings, chrome wall mounted taps, chrome wall mounted flexi pipe shower head, chrome wall mounted flexi pipe shower head holder. Chrome ceiling mounted shower head. | Clean and good condition. |  |  |
|-----|-----------------------|---|--------------------------------------------------------------------------------------------------------------------------------------------------------------------------------------------------------------|---------------------------|--|--|
| 9.  | Sink                  | 1 | White marble table top surface surrounding sink. White ceramic sink unit with chrome mixer taps and chrome push plug. 3 integrated drawers to RHS.                                                           | Clean and good condition. |  |  |
| 10. | Toilet                | 1 | White ceramic toilet unit with white plastic seat and lid with wall mounted chrome push plug.                                                                                                                | Clean and good condition. |  |  |
| 11. | Toilet roll<br>holder |   | Chrome.                                                                                                                                                                                                      | Good condition.           |  |  |
| 12. | Toilet brush          | 1 | Brushed metal.                                                                                                                                                                                               | Good condition.           |  |  |
| 13. | Shelving unit         | 2 | Clear glass.                                                                                                                                                                                                 | Clean and good condition. |  |  |
| 14. |                       | 1 | Wall mounted chrome shelving unit.                                                                                                                                                                           | Clean and good condition. |  |  |
|     | Décor and Furniture   |   |                                                                                                                                                                                                              |                           |  |  |
| 15. | Bin                   | 1 | Small chrome bin unit.                                                                                                                                                                                       | Good condition.           |  |  |
| 16. | Railing               | 2 | Wall mounted chrome railings.                                                                                                                                                                                | Good condition.           |  |  |
| 17. | Pegs                  | 2 | Integrated wall mounted chrome pegs.                                                                                                                                                                         | Good condition.           |  |  |