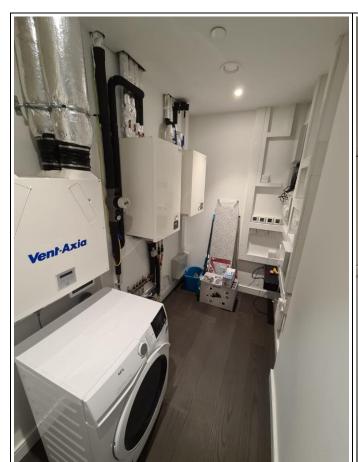

### **BUILT-IN STORAGE**

admin@clickinventories.com

|     | Item                | Qty | Description                                                   | Check in comments              |  |
|-----|---------------------|-----|---------------------------------------------------------------|--------------------------------|--|
|     |                     |     | Doors a                                                       | and Windows                    |  |
| 1.  | Door                |     | White painted wooden sliding doors with brushed metal handle. | Good condition.                |  |
|     | •                   | •   | Flooring, V                                                   | Valls and Ceiling              |  |
| 2.  | Flooring            |     | Dark wooden.                                                  | Clean and good condition.      |  |
| 3.  | Skirting            |     | White painted wood.                                           | Clean and good condition.      |  |
| 4.  | Walls               |     | White painted.                                                | Good condition.                |  |
| 5.  | Ceiling             |     | White painted.                                                | Good condition.                |  |
|     |                     |     | Fixture                                                       | s and Fittings                 |  |
| 6.  | Lighting            | 2   | Ceiling-mounted spotlight units.                              | Working condition.             |  |
| 7.  | Switches            |     | Master switches for property function.                        | Good condition, visually safe. |  |
| 8.  | Sockets             | 1   | White plastic. Single plug socket unit.                       | Good condition, visually safe. |  |
| 9.  |                     | 6   | White plastic double plug socket unit.                        | Good condition, visually safe. |  |
| 10. | Smoke alarm         |     | Ceiling-mounted. White plastic smoke alarm.                   | Working condition.             |  |
| 11. | Access panel        | 1   | White metal wall mounted access panel.                        | Good condition.                |  |
| 12. | Vent                | 1   | White plastic ceiling mounted vent.                           | Good condition.                |  |
|     | Décor and Furniture |     |                                                               |                                |  |

| 13. | Fuse box                | 1 | For apartment including water meter. main control unit for central air conditioning                                         | Good condition.                      |
|-----|-------------------------|---|-----------------------------------------------------------------------------------------------------------------------------|--------------------------------------|
| 14. | Miscellaneou<br>s items |   | brand new miscellaneous cleaning products including bucket and mop, ironing board, vacuum cleaner, iron, broom, brush pans. | Brand new in their packaging.        |
| 15. | Bin                     | 1 | Chrome freestanding bin unit.                                                                                               | Brand new. Good condition.           |
| 16. | Washing<br>machine      | 1 | White plastic.                                                                                                              | Brand new. Good and clean condition. |