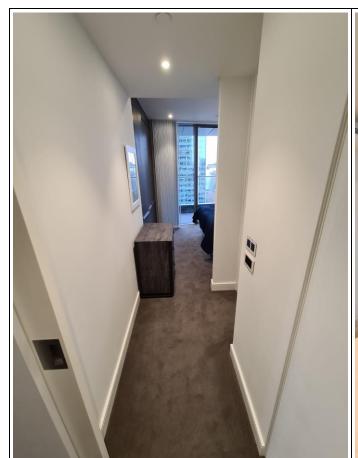

### ENTRANCE AND FRONT DOOR

|    | Item                        | Qty | Description                                                                                                                                                                                                                                                                                                                                                              | Check in comments         |  |  |
|----|-----------------------------|-----|--------------------------------------------------------------------------------------------------------------------------------------------------------------------------------------------------------------------------------------------------------------------------------------------------------------------------------------------------------------------------|---------------------------|--|--|
|    |                             |     | Doors                                                                                                                                                                                                                                                                                                                                                                    | and Windows               |  |  |
| 1. | Door                        |     | White painted wooden door to exterior and dark wooden to interior.  Exterior door has chrome spy hole, brushed metal handle and brushed metal yale lock. Interior door has brushed metal thumb twist lock, brushed metal lid for spy hole, brushed metal attachment for chain latch lock, brushed metal built in door silencer to the top connecting door to door frame. | Overall, good condition.  |  |  |
| 2. | Threshold                   | 1   | Brushed metal.                                                                                                                                                                                                                                                                                                                                                           | Good condition.           |  |  |
| 3. | Door frame                  |     | Light wooden to exterior and dark wooden to interior. Exterior frame has its own integrated spotlight to the top level. Exterior frame also has brushed metal numerals. Interior frame has brushed metal chain latch lock.                                                                                                                                               | Good condition.           |  |  |
|    | Flooring, Walls and Ceiling |     |                                                                                                                                                                                                                                                                                                                                                                          |                           |  |  |
| 4. | Flooring                    |     | Dark wooden.                                                                                                                                                                                                                                                                                                                                                             | Clean and good condition. |  |  |