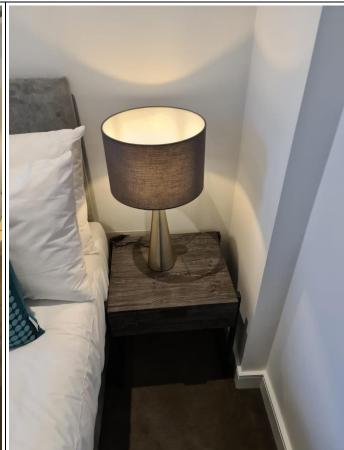

| 12. | Sockets       | 1 | White plastic double plug socket unit with integrated coax plug unit.                                                                                                                                                                                                                                                | Good condition, visually safe.                                                                       |
|-----|---------------|---|----------------------------------------------------------------------------------------------------------------------------------------------------------------------------------------------------------------------------------------------------------------------------------------------------------------------|------------------------------------------------------------------------------------------------------|
| 13. |               | 3 | White plastic double plug socket unit.                                                                                                                                                                                                                                                                               | Good condition, visually safe.                                                                       |
| 14. | Control panel | 1 | Touch screen control panel for air conditioning and for heating.                                                                                                                                                                                                                                                     | Clean and good condition.                                                                            |
| 15. | Vent          | 1 | White metal wall mounted vent for centre air conditioning.                                                                                                                                                                                                                                                           | Clean and good condition.                                                                            |
| 16. | Smoke alarm   | 1 | White plastic ceiling mounted smoke alarm.                                                                                                                                                                                                                                                                           | Tested, in working condition.                                                                        |
| 17. | Wardrobe      |   | Grey dark wooden doors with brushed metal handles. Interior to far RHS has strip of LED lights to top level and 5 grey wooden shelving unit. Interior to LHS door has strip of LED lights and motion sensor to top section, grey wooden shelving unit, chrome railing, grey wooden access panel to door facing wall. | Overall, in clean and good condition. Both strips of LED lights are in working condition. Brand New. |
|     |               |   | Décor :                                                                                                                                                                                                                                                                                                              | and Furniture                                                                                        |
| 18. | Bed           | 1 | Grey suede bed base with grey suede headboard, white cotton mattress, white cotton duvet, white pillows, 2 navy blue scatter cushions and 1 navy blue blanket.                                                                                                                                                       | Brand new and good condition.                                                                        |
| 19. | Bedside table | 2 | Black metal legs with grey wooden surface, grey wooden drawer with black metal handle.                                                                                                                                                                                                                               | Brand new. Good condition.                                                                           |

| 20. | Lamps            | 2 | White glass base with white plastic lampshades with single light bulb.                                      | Brand new and good condition. |
|-----|------------------|---|-------------------------------------------------------------------------------------------------------------|-------------------------------|
| 21. | Chest of drawers | 1 | Freestanding chest of drawers with grey wooden frame with grey wooden 2 drawers with black plastic handles. | Brand new and good condition. |
| 22. | Mirror unit      | 1 | Wall mounted mirror panel with white wooden frame.                                                          | Clean and good condition.     |
| 23. | Artwork          |   | Wall mounted piece of artwork with white wooden frame.                                                      | Good condition.               |