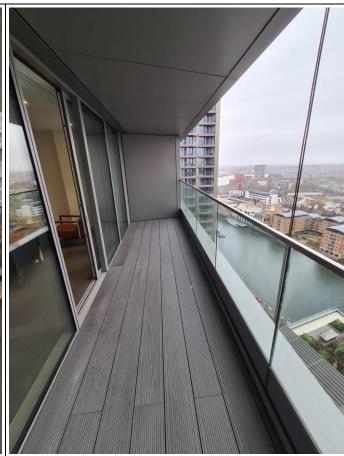

## Inventory Date: \_\_/\_\_/\_\_

**9** P

**Property address:** 

Sample Address

Additional

Areas:

1 Balcony

N/A Study

### **RECEPTION**

admin@clickinventories.com

|     | Item                                | Qty | Description                                                                                    | Check in comments                       |
|-----|-------------------------------------|-----|------------------------------------------------------------------------------------------------|-----------------------------------------|
|     |                                     |     | Doors a                                                                                        | and Windows                             |
| 1.  | Window/door leading to balcony area | 1   | Grey aluminium frame, double glazed clear glass panes, brushed metal handles, integrated lock. | Key not seen. Clean and good condition. |
| 2.  | Curtain rail                        | 1   | Large white plastic curtain rail.                                                              | Good condition.                         |
| 3.  | Curtains                            | 2   | Ceiling to floor length white mesh curtains.                                                   | Good condition.                         |
|     |                                     |     | Flooring, V                                                                                    | Valls and Ceiling                       |
| 4.  | Flooring                            |     | Dark wooden.                                                                                   | Clean and good condition.               |
| 5.  | Skirting                            |     | White painted wood.                                                                            | Clean and good condition.               |
| 6.  | Walls                               |     | White painted.                                                                                 | Good condition.                         |
| 7.  | Ceiling                             |     | White painted.                                                                                 | Good condition.                         |
|     |                                     |     | Fixture                                                                                        | s and Fittings                          |
| 8.  | Lighting                            | 13  | Ceiling-mounted spotlight units.                                                               | All in working order.                   |
| 9.  | Smoke alarm                         | 2   | Ceiling-mounted. White plastic smoke alarm.                                                    | Both are in working condition.          |
| 10. | Grill                               | 1   | Large white metal grill for central air conditioning.                                          | Clean and good condition.               |
|     |                                     |     | Décor a                                                                                        | and Furniture                           |
| 11. | Lamp                                | 1   | Freestanding lamp consist of black metal stand with 2 light bulbs.                             | Working condition.                      |
| 12. |                                     | 1   | Chrome base, grey lampshade and single light bulb.                                             | Working condition.                      |