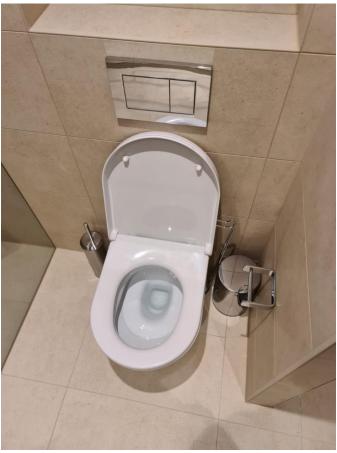

| 8.  | Shower<br>cubicle     | 1 | Clear glass shower screen with chrome fittings, chrome wall mounted taps, chrome wall mounted flexi pipe shower head, chrome wall mounted flexi pipe shower head holder. Chrome ceiling mounted shower head. | Clean and good condition. |  |  |
|-----|-----------------------|---|--------------------------------------------------------------------------------------------------------------------------------------------------------------------------------------------------------------|---------------------------|--|--|
| 9.  | Sink                  | 1 | White marble table top surface surrounding sink. White ceramic sink unit with chrome mixer taps and chrome push plug. 3 integrated drawers to RHS.                                                           | Clean and good condition. |  |  |
| 10. | Toilet                | 1 | White ceramic toilet unit with white plastic seat and lid with wall mounted chrome push plug.                                                                                                                | Clean and good condition. |  |  |
| 11. | Toilet roll<br>holder |   | Chrome.                                                                                                                                                                                                      | Good condition.           |  |  |
| 12. | Toilet brush          | 1 | Brushed metal.                                                                                                                                                                                               | Good condition.           |  |  |
| 13. | Shelving unit         | 2 | Clear glass.                                                                                                                                                                                                 | Clean and good condition. |  |  |
| 14. |                       | 1 | Wall mounted chrome shelving unit.                                                                                                                                                                           | Clean and good condition. |  |  |
|     | Décor and Furniture   |   |                                                                                                                                                                                                              |                           |  |  |
| 15. | Bin                   | 1 | Small chrome bin unit.                                                                                                                                                                                       | Good condition.           |  |  |
| 16. | Railing               | 2 | Wall mounted chrome railings.                                                                                                                                                                                | Good condition.           |  |  |
| 17. | Pegs                  | 2 | Integrated wall mounted chrome pegs.                                                                                                                                                                         | Good condition.           |  |  |