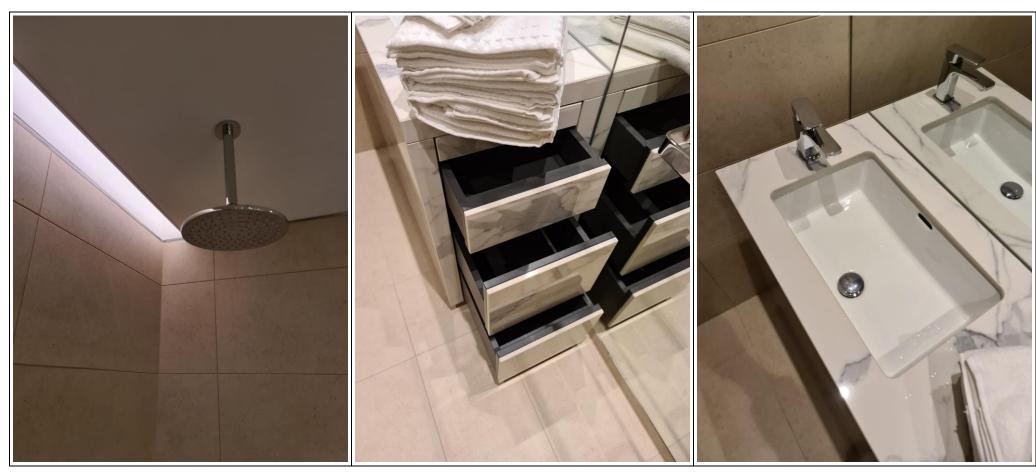

# **EN-SUITE BATHROOM**

|    | Item                  | Qty | Description                                                                                                                                                                                         | Check in comments         |  |  |  |
|----|-----------------------|-----|-----------------------------------------------------------------------------------------------------------------------------------------------------------------------------------------------------|---------------------------|--|--|--|
|    | Doors and Windows     |     |                                                                                                                                                                                                     |                           |  |  |  |
| 1. | Door                  |     | White painted wooden door with brushed metal handles to both sides. Interior has brushed metal thumb twist lock. Brushed metal doorstopper/peg with black rubber tip to interior top level of door. | Good condition.           |  |  |  |
| 2. | Door frame            |     | White painted wood.                                                                                                                                                                                 | Good condition.           |  |  |  |
|    |                       |     | Flooring, V                                                                                                                                                                                         | Valls and Ceiling         |  |  |  |
| 3. | Flooring              |     | Beige tiled with beige grouting.                                                                                                                                                                    | Clean and good condition. |  |  |  |
| 4. | Walls                 |     | Beige tiled with beige grouting.                                                                                                                                                                    | Clean and good condition. |  |  |  |
| 5. | Ceiling               |     | White painted.                                                                                                                                                                                      | Good condition.           |  |  |  |
|    | Fixtures and Fittings |     |                                                                                                                                                                                                     |                           |  |  |  |
| 6. | Lighting              | 4   | Ceiling mounted spotlights.                                                                                                                                                                         | All in working condition. |  |  |  |
| 7. |                       | 1   | Strip of LED lighting on ceiling place above shower cubicle.                                                                                                                                        | Working condition.        |  |  |  |

| 8.  | Shower<br>cubicle     | 1 | Clear glass shower screen with chrome fittings, chrome wall mounted taps, chrome wall mounted flexi pipe shower head, chrome wall mounted flexi pipe shower head holder. Chrome ceiling mounted shower head. | Clean and good condition. |  |  |
|-----|-----------------------|---|--------------------------------------------------------------------------------------------------------------------------------------------------------------------------------------------------------------|---------------------------|--|--|
| 9.  | Sink                  | 1 | White marble table top surface surrounding sink. White ceramic sink unit with chrome mixer taps and chrome push plug. 3 integrated drawers to RHS.                                                           | Clean and good condition. |  |  |
| 10. | Toilet                | 1 | White ceramic toilet unit with white plastic seat and lid with wall mounted chrome push plug.                                                                                                                | Clean and good condition. |  |  |
| 11. | Toilet roll<br>holder |   | Chrome.                                                                                                                                                                                                      | Good condition.           |  |  |
| 12. | Toilet brush          | 1 | Brushed metal.                                                                                                                                                                                               | Good condition.           |  |  |
| 13. | Shelving unit         | 2 | Clear glass.                                                                                                                                                                                                 | Clean and good condition. |  |  |
| 14. |                       | 1 | Wall mounted chrome shelving unit.                                                                                                                                                                           | Clean and good condition. |  |  |
|     | Décor and Furniture   |   |                                                                                                                                                                                                              |                           |  |  |
| 15. | Bin                   | 1 | Small chrome bin unit.                                                                                                                                                                                       | Good condition.           |  |  |
| 16. | Railing               | 2 | Wall mounted chrome railings.                                                                                                                                                                                | Good condition.           |  |  |
| 17. | Pegs                  | 2 | Integrated wall mounted chrome pegs.                                                                                                                                                                         | Good condition.           |  |  |