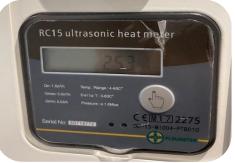

## METER READINGS

| Туре        | Reading                          | Location                                 | Serial    |
|-------------|----------------------------------|------------------------------------------|-----------|
| Water       | 000000.950                       | Inside built in storage unit of hallway. | 310638608 |
| Electricity | 18621                            | Inside built in storage unit of hallway. | D12R02775 |
| Heat Meter  | Reading 1: 253<br>Reading 2: 629 |                                          | 50710378  |