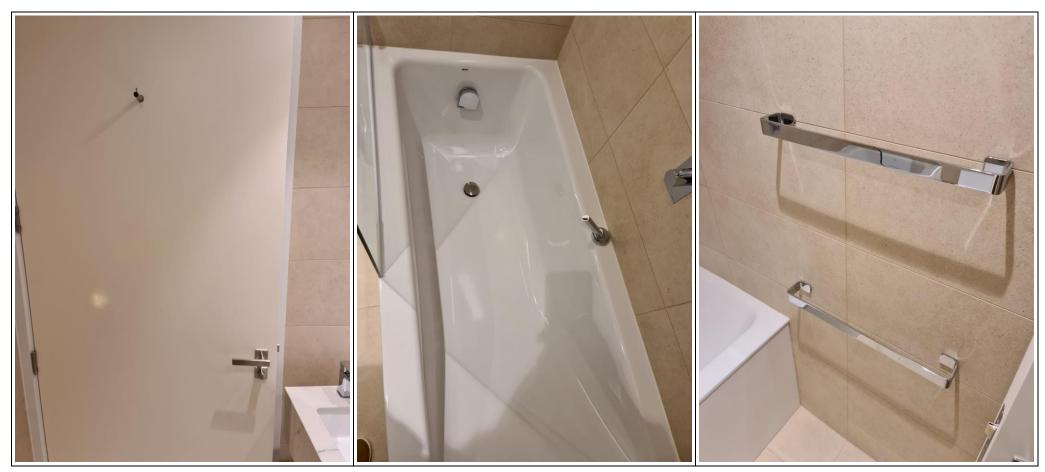

# **EN-SUITE BATHROOM**

|    | Item                  | Qty | Description                                                                                                                                                                                         | Check in comments         |  |  |  |
|----|-----------------------|-----|-----------------------------------------------------------------------------------------------------------------------------------------------------------------------------------------------------|---------------------------|--|--|--|
|    | Doors and Windows     |     |                                                                                                                                                                                                     |                           |  |  |  |
| 1. | Door                  |     | White painted wooden door with brushed metal handles to both sides. Interior has brushed metal thumb twist lock. Brushed metal doorstopper/peg with black rubber tip to interior top level of door. | Good condition.           |  |  |  |
| 2. | Door frame            |     | White painted wood.                                                                                                                                                                                 | Good condition.           |  |  |  |
| 3. | Threshold             |     | Brushed metal.                                                                                                                                                                                      | Good condition.           |  |  |  |
|    |                       |     | Flooring, V                                                                                                                                                                                         | Valls and Ceiling         |  |  |  |
| 4. | Flooring              |     | Beige tiled with grey grouting.                                                                                                                                                                     | Clean and good condition. |  |  |  |
| 5. | Walls                 |     | Beige tiled with beige grouting.                                                                                                                                                                    | Clean and good condition. |  |  |  |
| 6. | Ceiling               |     | White painted.                                                                                                                                                                                      | Good condition.           |  |  |  |
|    | Fixtures and Fittings |     |                                                                                                                                                                                                     |                           |  |  |  |
| 7. | Lighting              | 3   | Ceiling mounted spotlights.                                                                                                                                                                         | All in working condition. |  |  |  |
| 8. |                       | 1   | Strip of LED lighting door facing wall space directly above bath tub.                                                                                                                               | Working condition.        |  |  |  |