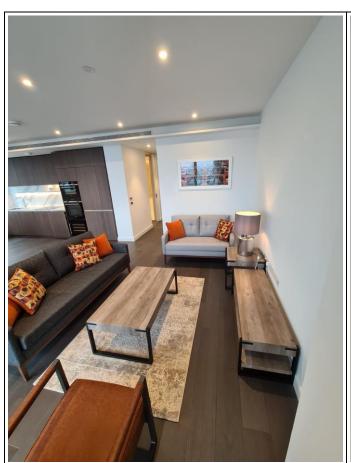

|     | 1             |   | 1                                                                                                                  |                                      |
|-----|---------------|---|--------------------------------------------------------------------------------------------------------------------|--------------------------------------|
| 13. | Mirror panel  | 1 | Wall mounted mirror panel with white wooden frame.                                                                 | Good condition.                      |
| 14. | Artwork       | 1 | Wall mounted piece of artwork with white wooden frame.                                                             | Good condition.                      |
| 15. | Dining table  | 1 | Black metal legs and stand with light wooden table top surface.                                                    | Brand new and good condition.        |
| 16. | Dining chairs | 4 | Grey material seat and back rest with black metal legs,                                                            | Brand new, in good condition.        |
| 17. | TV stand      | 1 | Consists of black metal legs, light wooden table top surface and light wooden shelving unit to underneath section. | Brand new and good condition.        |
| 18. | Coffee table  | 1 | Consists of black metal legs with light wooden table top surface.                                                  | Brand new and good condition.        |
| 19. | Rug           | 1 | Beige rug.                                                                                                         | Brand new, clean and good condition. |
| 20. | Armchair      | 1 | Consists of dark grey metal legs with brown leather seat and back rest.                                            | Brand new and good condition.        |
| 21. | Sofa          | 1 | Grey 2-seater sofa unit, fire label seen, 12 orange scatter cushions and dark wooden legs.                         | Brand new and good condition.        |
| 22. |               | 1 | Dark grey 2-seater sofa unit with 4 orange scatter cushions, dark wooden legs and fire label seen.                 | Clean and good condition. Brand new. |