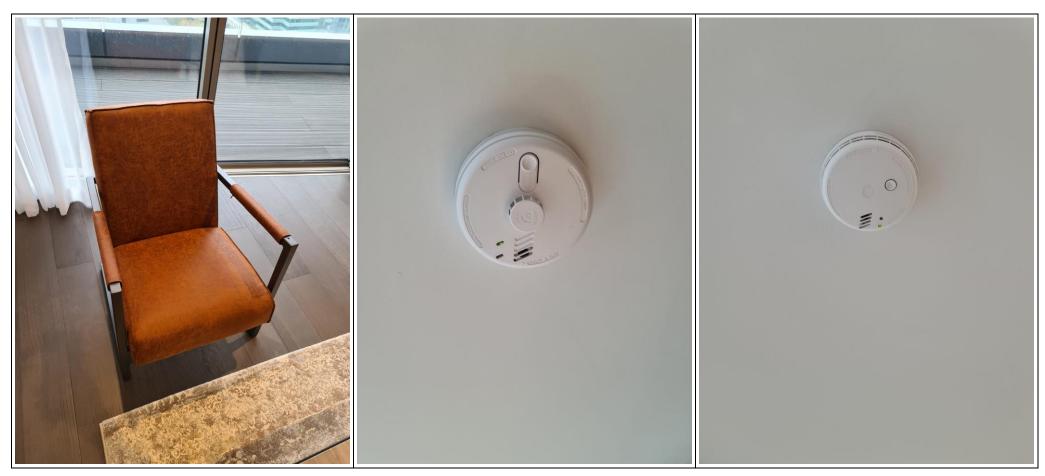

| Skirting            |                                                                                          | White painted wood.                                                                                      | Clean and good condition.                                                                                                                                                                                                                                                                                                                                                                                                                                                                                                                                                                                                              |  |  |
|---------------------|------------------------------------------------------------------------------------------|----------------------------------------------------------------------------------------------------------|----------------------------------------------------------------------------------------------------------------------------------------------------------------------------------------------------------------------------------------------------------------------------------------------------------------------------------------------------------------------------------------------------------------------------------------------------------------------------------------------------------------------------------------------------------------------------------------------------------------------------------------|--|--|
| Walls               |                                                                                          | White painted.                                                                                           | Good condition.                                                                                                                                                                                                                                                                                                                                                                                                                                                                                                                                                                                                                        |  |  |
| Ceiling             |                                                                                          | White painted.                                                                                           | Good condition.                                                                                                                                                                                                                                                                                                                                                                                                                                                                                                                                                                                                                        |  |  |
|                     |                                                                                          | Fixture                                                                                                  | s and Fittings                                                                                                                                                                                                                                                                                                                                                                                                                                                                                                                                                                                                                         |  |  |
| Lighting            | 4                                                                                        | Ceiling mounted spotlights.                                                                              | All in working condition.                                                                                                                                                                                                                                                                                                                                                                                                                                                                                                                                                                                                              |  |  |
| Switches            | 1                                                                                        | Brushed metal light switch with 5 functions.                                                             | Good condition, visually safe.                                                                                                                                                                                                                                                                                                                                                                                                                                                                                                                                                                                                         |  |  |
|                     | 1                                                                                        | White plastic single light switch unit.                                                                  | Good condition, visually safe.                                                                                                                                                                                                                                                                                                                                                                                                                                                                                                                                                                                                         |  |  |
|                     | 1                                                                                        | Double light switch unit with 10 functions in total.                                                     | Good condition, visually safe.                                                                                                                                                                                                                                                                                                                                                                                                                                                                                                                                                                                                         |  |  |
| Sockets             | 1                                                                                        | White plastic. Double plug socket unit.                                                                  | Good condition, visually safe.                                                                                                                                                                                                                                                                                                                                                                                                                                                                                                                                                                                                         |  |  |
| Control panel       |                                                                                          | Touch screen control panel for central air conditioning and heating.                                     | Good condition.                                                                                                                                                                                                                                                                                                                                                                                                                                                                                                                                                                                                                        |  |  |
| Intercom            | 1                                                                                        | Black plastic touch screen intercom unit.                                                                | Good condition.                                                                                                                                                                                                                                                                                                                                                                                                                                                                                                                                                                                                                        |  |  |
| Access panel        |                                                                                          | White painted wooden access panel to ceiling space.                                                      | Good condition.                                                                                                                                                                                                                                                                                                                                                                                                                                                                                                                                                                                                                        |  |  |
| Smoke alarm         | 1                                                                                        | White plastic ceiling mounted smoke alarm.                                                               | Tested, in working condition.                                                                                                                                                                                                                                                                                                                                                                                                                                                                                                                                                                                                          |  |  |
| Décor and Furniture |                                                                                          |                                                                                                          |                                                                                                                                                                                                                                                                                                                                                                                                                                                                                                                                                                                                                                        |  |  |
| Mirror              | 1                                                                                        | Wall mounted mirror unit with white wooden frame.                                                        | Clean and good condition.                                                                                                                                                                                                                                                                                                                                                                                                                                                                                                                                                                                                              |  |  |
|                     | Walls Ceiling Lighting Switches  Sockets Control panel Intercom Access panel Smoke alarm | Walls Ceiling  Lighting 4 Switches 1  1  Sockets 1  Control panel Intercom 1  Access panel Smoke alarm 1 | Walls White painted.  Ceiling White painted.  Fixture  Lighting 4 Ceiling mounted spotlights.  Switches 1 Brushed metal light switch with 5 functions.  1 White plastic single light switch unit.  1 Double light switch unit with 10 functions in total.  Sockets 1 White plastic. Double plug socket unit.  Control panel Touch screen control panel for central air conditioning and heating.  Intercom 1 Black plastic touch screen intercom unit.  Access panel White painted wooden access panel to ceiling space.  Smoke alarm 1 White plastic ceiling mounted smoke alarm.  Décor Mirror 1 Wall mounted mirror unit with white |  |  |

|     | 1             |   | 1                                                                                                                  |                                      |
|-----|---------------|---|--------------------------------------------------------------------------------------------------------------------|--------------------------------------|
| 13. | Mirror panel  | 1 | Wall mounted mirror panel with white wooden frame.                                                                 | Good condition.                      |
| 14. | Artwork       | 1 | Wall mounted piece of artwork with white wooden frame.                                                             | Good condition.                      |
| 15. | Dining table  | 1 | Black metal legs and stand with light wooden table top surface.                                                    | Brand new and good condition.        |
| 16. | Dining chairs | 4 | Grey material seat and back rest with black metal legs,                                                            | Brand new, in good condition.        |
| 17. | TV stand      | 1 | Consists of black metal legs, light wooden table top surface and light wooden shelving unit to underneath section. | Brand new and good condition.        |
| 18. | Coffee table  | 1 | Consists of black metal legs with light wooden table top surface.                                                  | Brand new and good condition.        |
| 19. | Rug           | 1 | Beige rug.                                                                                                         | Brand new, clean and good condition. |
| 20. | Armchair      | 1 | Consists of dark grey metal legs with brown leather seat and back rest.                                            | Brand new and good condition.        |
| 21. | Sofa          | 1 | Grey 2-seater sofa unit, fire label seen, 12 orange scatter cushions and dark wooden legs.                         | Brand new and good condition.        |
| 22. |               | 1 | Dark grey 2-seater sofa unit with 4 orange scatter cushions, dark wooden legs and fire label seen.                 | Clean and good condition. Brand new. |