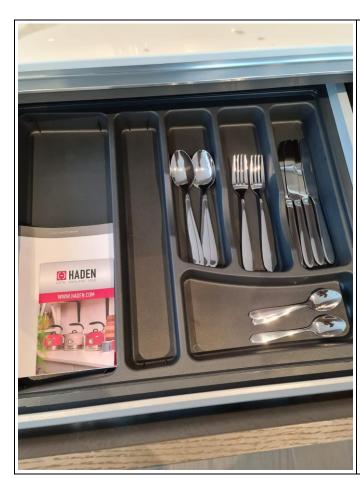

clickinventories.com

| 13. |                    |   | Integrated to cabinet unit RHS to fridge consists of grey wooden chrome, 5 of them in total.                                                                                                                                                                            | Clean and good condition.     |
|-----|--------------------|---|-------------------------------------------------------------------------------------------------------------------------------------------------------------------------------------------------------------------------------------------------------------------------|-------------------------------|
| 14. | Cabinet Units      |   | Wall mounted and lower kitchen cabinet unit consist of: dark laminated wood, interior consist of dark laminated wooden shelving unit.  Lower cabinets units have brand ne cooking utensils.  Drinking and cooking utensils inside wall mounted cabinet unit above sink. | Clean and good condition.     |
| 15. | Sink               | 1 | Stainless steel sink unit with chrome mixer taps, 2 stainless steel drains, chrome overflow.                                                                                                                                                                            | Clean and good condition.     |
| 16. | Fridge-<br>freezer | 1 | Lower freezer section consists of 3 clear plastic drawers. 5 clear plastic shelving units to interior of fridge door and 5 clear glass shelving unit with white plastic fitting to interior od fridge and 1 clear plastic vegetable drawer to the bottom section.       | Brand new and good condition. |
| 17. | Cooker             | 1 | Black glass electric cooker unit.                                                                                                                                                                                                                                       | Brand new and good condition. |
| 18. | Oven               | 1 | Consisting of: tinted glass to midsection of door with grey metal handle. Interior has 2 chrome shelving units and 1 grey metal tray.                                                                                                                                   | Brand new and good condition. |