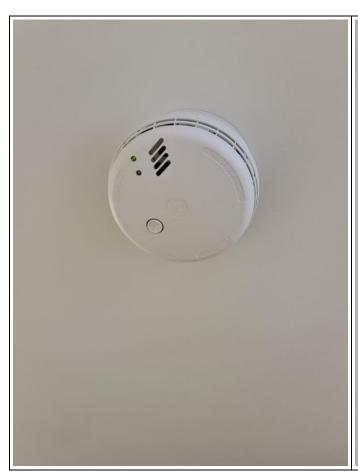

| Skirting            |                                                                                          | White painted wood.                                                                                      | Clean and good condition.                                                                                                                                                                                                                                                                                                                                                                                                                                                                                                                                                                                                              |  |  |
|---------------------|------------------------------------------------------------------------------------------|----------------------------------------------------------------------------------------------------------|----------------------------------------------------------------------------------------------------------------------------------------------------------------------------------------------------------------------------------------------------------------------------------------------------------------------------------------------------------------------------------------------------------------------------------------------------------------------------------------------------------------------------------------------------------------------------------------------------------------------------------------|--|--|
| Walls               |                                                                                          | White painted.                                                                                           | Good condition.                                                                                                                                                                                                                                                                                                                                                                                                                                                                                                                                                                                                                        |  |  |
| Ceiling             |                                                                                          | White painted.                                                                                           | Good condition.                                                                                                                                                                                                                                                                                                                                                                                                                                                                                                                                                                                                                        |  |  |
|                     |                                                                                          | Fixture                                                                                                  | s and Fittings                                                                                                                                                                                                                                                                                                                                                                                                                                                                                                                                                                                                                         |  |  |
| Lighting            | 4                                                                                        | Ceiling mounted spotlights.                                                                              | All in working condition.                                                                                                                                                                                                                                                                                                                                                                                                                                                                                                                                                                                                              |  |  |
| Switches            | 1                                                                                        | Brushed metal light switch with 5 functions.                                                             | Good condition, visually safe.                                                                                                                                                                                                                                                                                                                                                                                                                                                                                                                                                                                                         |  |  |
|                     | 1                                                                                        | White plastic single light switch unit.                                                                  | Good condition, visually safe.                                                                                                                                                                                                                                                                                                                                                                                                                                                                                                                                                                                                         |  |  |
|                     | 1                                                                                        | Double light switch unit with 10 functions in total.                                                     | Good condition, visually safe.                                                                                                                                                                                                                                                                                                                                                                                                                                                                                                                                                                                                         |  |  |
| Sockets             | 1                                                                                        | White plastic. Double plug socket unit.                                                                  | Good condition, visually safe.                                                                                                                                                                                                                                                                                                                                                                                                                                                                                                                                                                                                         |  |  |
| Control panel       |                                                                                          | Touch screen control panel for central air conditioning and heating.                                     | Good condition.                                                                                                                                                                                                                                                                                                                                                                                                                                                                                                                                                                                                                        |  |  |
| Intercom            | 1                                                                                        | Black plastic touch screen intercom unit.                                                                | Good condition.                                                                                                                                                                                                                                                                                                                                                                                                                                                                                                                                                                                                                        |  |  |
| Access panel        |                                                                                          | White painted wooden access panel to ceiling space.                                                      | Good condition.                                                                                                                                                                                                                                                                                                                                                                                                                                                                                                                                                                                                                        |  |  |
| Smoke alarm         | 1                                                                                        | White plastic ceiling mounted smoke alarm.                                                               | Tested, in working condition.                                                                                                                                                                                                                                                                                                                                                                                                                                                                                                                                                                                                          |  |  |
| Décor and Furniture |                                                                                          |                                                                                                          |                                                                                                                                                                                                                                                                                                                                                                                                                                                                                                                                                                                                                                        |  |  |
| Mirror              | 1                                                                                        | Wall mounted mirror unit with white wooden frame.                                                        | Clean and good condition.                                                                                                                                                                                                                                                                                                                                                                                                                                                                                                                                                                                                              |  |  |
|                     | Walls Ceiling Lighting Switches  Sockets Control panel Intercom Access panel Smoke alarm | Walls Ceiling  Lighting 4 Switches 1  1  Sockets 1  Control panel Intercom 1  Access panel Smoke alarm 1 | Walls White painted.  Ceiling White painted.  Fixture  Lighting 4 Ceiling mounted spotlights.  Switches 1 Brushed metal light switch with 5 functions.  1 White plastic single light switch unit.  1 Double light switch unit with 10 functions in total.  Sockets 1 White plastic. Double plug socket unit.  Control panel Touch screen control panel for central air conditioning and heating.  Intercom 1 Black plastic touch screen intercom unit.  Access panel White painted wooden access panel to ceiling space.  Smoke alarm 1 White plastic ceiling mounted smoke alarm.  Décor Mirror 1 Wall mounted mirror unit with white |  |  |