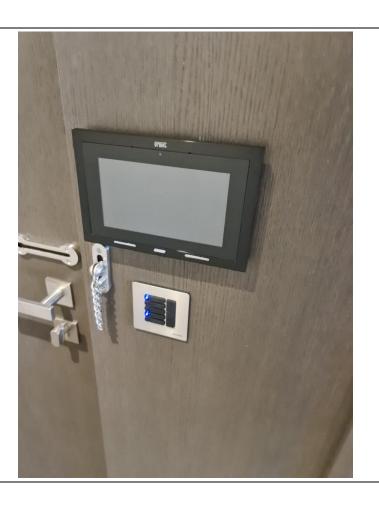

| Skirting            |                                                                                          | White painted wood.                                                                                      | Clean and good condition.                                                                                                                                                                                                                                                                                                                                                                                                                                                                                                                                                                                                              |  |  |
|---------------------|------------------------------------------------------------------------------------------|----------------------------------------------------------------------------------------------------------|----------------------------------------------------------------------------------------------------------------------------------------------------------------------------------------------------------------------------------------------------------------------------------------------------------------------------------------------------------------------------------------------------------------------------------------------------------------------------------------------------------------------------------------------------------------------------------------------------------------------------------------|--|--|
| Walls               |                                                                                          | White painted.                                                                                           | Good condition.                                                                                                                                                                                                                                                                                                                                                                                                                                                                                                                                                                                                                        |  |  |
| Ceiling             |                                                                                          | White painted.                                                                                           | Good condition.                                                                                                                                                                                                                                                                                                                                                                                                                                                                                                                                                                                                                        |  |  |
|                     |                                                                                          | Fixture                                                                                                  | s and Fittings                                                                                                                                                                                                                                                                                                                                                                                                                                                                                                                                                                                                                         |  |  |
| Lighting            | 4                                                                                        | Ceiling mounted spotlights.                                                                              | All in working condition.                                                                                                                                                                                                                                                                                                                                                                                                                                                                                                                                                                                                              |  |  |
| Switches            | 1                                                                                        | Brushed metal light switch with 5 functions.                                                             | Good condition, visually safe.                                                                                                                                                                                                                                                                                                                                                                                                                                                                                                                                                                                                         |  |  |
|                     | 1                                                                                        | White plastic single light switch unit.                                                                  | Good condition, visually safe.                                                                                                                                                                                                                                                                                                                                                                                                                                                                                                                                                                                                         |  |  |
|                     | 1                                                                                        | Double light switch unit with 10 functions in total.                                                     | Good condition, visually safe.                                                                                                                                                                                                                                                                                                                                                                                                                                                                                                                                                                                                         |  |  |
| Sockets             | 1                                                                                        | White plastic. Double plug socket unit.                                                                  | Good condition, visually safe.                                                                                                                                                                                                                                                                                                                                                                                                                                                                                                                                                                                                         |  |  |
| Control panel       |                                                                                          | Touch screen control panel for central air conditioning and heating.                                     | Good condition.                                                                                                                                                                                                                                                                                                                                                                                                                                                                                                                                                                                                                        |  |  |
| Intercom            | 1                                                                                        | Black plastic touch screen intercom unit.                                                                | Good condition.                                                                                                                                                                                                                                                                                                                                                                                                                                                                                                                                                                                                                        |  |  |
| Access panel        |                                                                                          | White painted wooden access panel to ceiling space.                                                      | Good condition.                                                                                                                                                                                                                                                                                                                                                                                                                                                                                                                                                                                                                        |  |  |
| Smoke alarm         | 1                                                                                        | White plastic ceiling mounted smoke alarm.                                                               | Tested, in working condition.                                                                                                                                                                                                                                                                                                                                                                                                                                                                                                                                                                                                          |  |  |
| Décor and Furniture |                                                                                          |                                                                                                          |                                                                                                                                                                                                                                                                                                                                                                                                                                                                                                                                                                                                                                        |  |  |
| Mirror              | 1                                                                                        | Wall mounted mirror unit with white wooden frame.                                                        | Clean and good condition.                                                                                                                                                                                                                                                                                                                                                                                                                                                                                                                                                                                                              |  |  |
|                     | Walls Ceiling Lighting Switches  Sockets Control panel Intercom Access panel Smoke alarm | Walls Ceiling  Lighting 4 Switches 1  1  Sockets 1  Control panel Intercom 1  Access panel Smoke alarm 1 | Walls White painted.  Ceiling White painted.  Fixture  Lighting 4 Ceiling mounted spotlights.  Switches 1 Brushed metal light switch with 5 functions.  1 White plastic single light switch unit.  1 Double light switch unit with 10 functions in total.  Sockets 1 White plastic. Double plug socket unit.  Control panel Touch screen control panel for central air conditioning and heating.  Intercom 1 Black plastic touch screen intercom unit.  Access panel White painted wooden access panel to ceiling space.  Smoke alarm 1 White plastic ceiling mounted smoke alarm.  Décor Mirror 1 Wall mounted mirror unit with white |  |  |