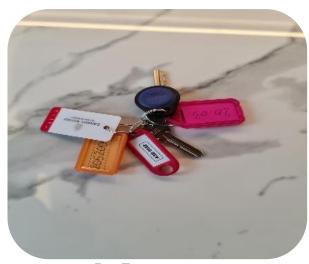

# KEYS & MANUALS

Keys

Manuals

**Key Description** 

2x Yale Keys 1 Fob

**Keys: Handed to concierge** 