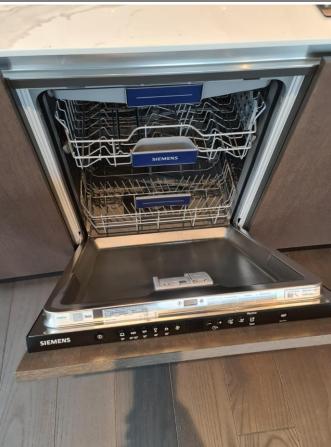

| 19. | Microwave        | 1 | Integrated microwave consists of tinted glass to door with grey metal handle, 1 chrome shelving unit to interior.                      | Brand new and good condition.                               |
|-----|------------------|---|----------------------------------------------------------------------------------------------------------------------------------------|-------------------------------------------------------------|
| 20. | Dishwasher       | 1 | Integrated.                                                                                                                            | Clean and good condition.                                   |
| 21. | Kettle & toaster | 1 | Brand new.                                                                                                                             | Good condition.                                             |
| 22. | Extractor hood   | 1 | Brushed metal with 2 integrated spotlights.                                                                                            | Lights and fan are tested, in working condition. Brand new. |
| 23. | Wine cooler      | 1 | Integrated wine cooler with clear glass to mid-section of door with brushed metal handle and 3 light wooden shelving unit to interior. | Clean and good condition.                                   |
| 24. | Bin              | 1 | Grey plastic bin integrated to lower cabinet unit underneath sink.                                                                     | Good condition. Brand new.                                  |