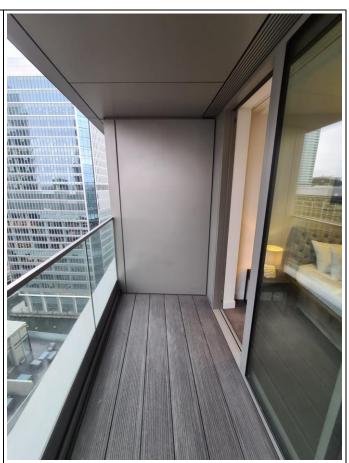

### **RECEPTION**

admin@clickinventories.com

|     | Item                                | Qty | Description                                                                                    | Check in comments                       |
|-----|-------------------------------------|-----|------------------------------------------------------------------------------------------------|-----------------------------------------|
|     |                                     |     | Doors a                                                                                        | and Windows                             |
| 1.  | Window/door leading to balcony area | 1   | Grey aluminium frame, double glazed clear glass panes, brushed metal handles, integrated lock. | Key not seen. Clean and good condition. |
| 2.  | Curtain rail                        | 1   | Large white plastic curtain rail.                                                              | Good condition.                         |
| 3.  | Curtains                            | 2   | Ceiling to floor length white mesh curtains.                                                   | Good condition.                         |
|     |                                     |     | Flooring, V                                                                                    | Valls and Ceiling                       |
| 4.  | Flooring                            |     | Dark wooden.                                                                                   | Clean and good condition.               |
| 5.  | Skirting                            |     | White painted wood.                                                                            | Clean and good condition.               |
| 6.  | Walls                               |     | White painted.                                                                                 | Good condition.                         |
| 7.  | Ceiling                             |     | White painted.                                                                                 | Good condition.                         |
|     |                                     |     | Fixture                                                                                        | s and Fittings                          |
| 8.  | Lighting                            | 13  | Ceiling-mounted spotlight units.                                                               | All in working order.                   |
| 9.  | Smoke alarm                         | 2   | Ceiling-mounted. White plastic smoke alarm.                                                    | Both are in working condition.          |
| 10. | Grill                               | 1   | Large white metal grill for central air conditioning.                                          | Clean and good condition.               |
|     |                                     |     | Décor a                                                                                        | and Furniture                           |
| 11. | Lamp                                | 1   | Freestanding lamp consist of black metal stand with 2 light bulbs.                             | Working condition.                      |
| 12. |                                     | 1   | Chrome base, grey lampshade and single light bulb.                                             | Working condition.                      |