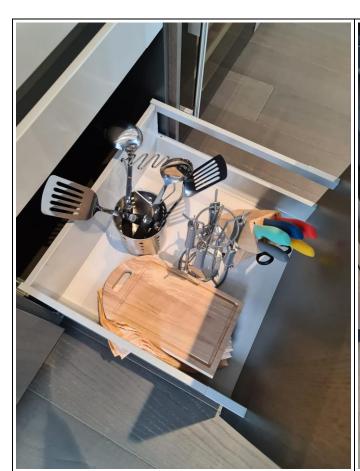

clickinventories.com

| 13. |                    |   | Integrated to cabinet unit RHS to fridge consists of grey wooden chrome, 5 of them in total.                                                                                                                                                                            | Clean and good condition.     |
|-----|--------------------|---|-------------------------------------------------------------------------------------------------------------------------------------------------------------------------------------------------------------------------------------------------------------------------|-------------------------------|
| 14. | Cabinet Units      |   | Wall mounted and lower kitchen cabinet unit consist of: dark laminated wood, interior consist of dark laminated wooden shelving unit.  Lower cabinets units have brand ne cooking utensils.  Drinking and cooking utensils inside wall mounted cabinet unit above sink. | Clean and good condition.     |
| 15. | Sink               | 1 | Stainless steel sink unit with chrome mixer taps, 2 stainless steel drains, chrome overflow.                                                                                                                                                                            | Clean and good condition.     |
| 16. | Fridge-<br>freezer | 1 | Lower freezer section consists of 3 clear plastic drawers. 5 clear plastic shelving units to interior of fridge door and 5 clear glass shelving unit with white plastic fitting to interior od fridge and 1 clear plastic vegetable drawer to the bottom section.       | Brand new and good condition. |
| 17. | Cooker             | 1 | Black glass electric cooker unit.                                                                                                                                                                                                                                       | Brand new and good condition. |
| 18. | Oven               | 1 | Consisting of: tinted glass to midsection of door with grey metal handle. Interior has 2 chrome shelving units and 1 grey metal tray.                                                                                                                                   | Brand new and good condition. |