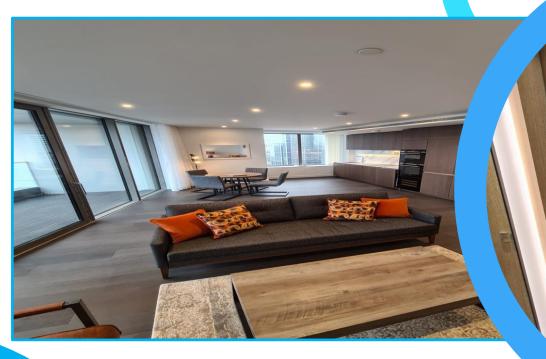

### **RECEPTION**

admin@clickinventories.com

|     | Item                                | Qty | Description                                                                                    | Check in comments                       |
|-----|-------------------------------------|-----|------------------------------------------------------------------------------------------------|-----------------------------------------|
|     |                                     |     | Doors a                                                                                        | and Windows                             |
| 1.  | Window/door leading to balcony area | 1   | Grey aluminium frame, double glazed clear glass panes, brushed metal handles, integrated lock. | Key not seen. Clean and good condition. |
| 2.  | Curtain rail                        | 1   | Large white plastic curtain rail.                                                              | Good condition.                         |
| 3.  | Curtains                            | 2   | Ceiling to floor length white mesh curtains.                                                   | Good condition.                         |
|     |                                     |     | Flooring, V                                                                                    | Valls and Ceiling                       |
| 4.  | Flooring                            |     | Dark wooden.                                                                                   | Clean and good condition.               |
| 5.  | Skirting                            |     | White painted wood.                                                                            | Clean and good condition.               |
| 6.  | Walls                               |     | White painted.                                                                                 | Good condition.                         |
| 7.  | Ceiling                             |     | White painted.                                                                                 | Good condition.                         |
|     |                                     |     | Fixture                                                                                        | s and Fittings                          |
| 8.  | Lighting                            | 13  | Ceiling-mounted spotlight units.                                                               | All in working order.                   |
| 9.  | Smoke alarm                         | 2   | Ceiling-mounted. White plastic smoke alarm.                                                    | Both are in working condition.          |
| 10. | Grill                               | 1   | Large white metal grill for central air conditioning.                                          | Clean and good condition.               |
|     |                                     |     | Décor a                                                                                        | and Furniture                           |
| 11. | Lamp                                | 1   | Freestanding lamp consist of black metal stand with 2 light bulbs.                             | Working condition.                      |
| 12. |                                     | 1   | Chrome base, grey lampshade and single light bulb.                                             | Working condition.                      |

|     | 1             |   | 1                                                                                                                  |                                      |
|-----|---------------|---|--------------------------------------------------------------------------------------------------------------------|--------------------------------------|
| 13. | Mirror panel  | 1 | Wall mounted mirror panel with white wooden frame.                                                                 | Good condition.                      |
| 14. | Artwork       | 1 | Wall mounted piece of artwork with white wooden frame.                                                             | Good condition.                      |
| 15. | Dining table  | 1 | Black metal legs and stand with light wooden table top surface.                                                    | Brand new and good condition.        |
| 16. | Dining chairs | 4 | Grey material seat and back rest with black metal legs,                                                            | Brand new, in good condition.        |
| 17. | TV stand      | 1 | Consists of black metal legs, light wooden table top surface and light wooden shelving unit to underneath section. | Brand new and good condition.        |
| 18. | Coffee table  | 1 | Consists of black metal legs with light wooden table top surface.                                                  | Brand new and good condition.        |
| 19. | Rug           | 1 | Beige rug.                                                                                                         | Brand new, clean and good condition. |
| 20. | Armchair      | 1 | Consists of dark grey metal legs with brown leather seat and back rest.                                            | Brand new and good condition.        |
| 21. | Sofa          | 1 | Grey 2-seater sofa unit, fire label seen, 12 orange scatter cushions and dark wooden legs.                         | Brand new and good condition.        |
| 22. |               | 1 | Dark grey 2-seater sofa unit with 4 orange scatter cushions, dark wooden legs and fire label seen.                 | Clean and good condition. Brand new. |