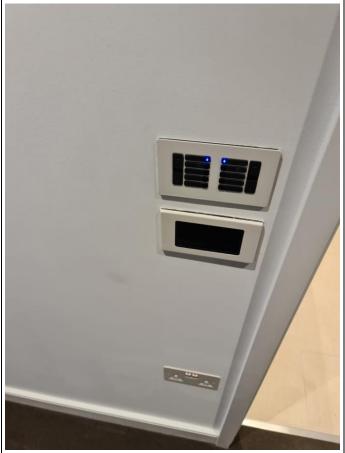

| 12. | Sockets       | 1 | White plastic double plug socket unit with integrated coax plug unit.                                                                                                                                                                                                                                                | Good condition, visually safe.                                                                       |
|-----|---------------|---|----------------------------------------------------------------------------------------------------------------------------------------------------------------------------------------------------------------------------------------------------------------------------------------------------------------------|------------------------------------------------------------------------------------------------------|
| 13. |               | 3 | White plastic double plug socket unit.                                                                                                                                                                                                                                                                               | Good condition, visually safe.                                                                       |
| 14. | Control panel | 1 | Touch screen control panel for air conditioning and for heating.                                                                                                                                                                                                                                                     | Clean and good condition.                                                                            |
| 15. | Vent          | 1 | White metal wall mounted vent for centre air conditioning.                                                                                                                                                                                                                                                           | Clean and good condition.                                                                            |
| 16. | Smoke alarm   | 1 | White plastic ceiling mounted smoke alarm.                                                                                                                                                                                                                                                                           | Tested, in working condition.                                                                        |
| 17. | Wardrobe      |   | Grey dark wooden doors with brushed metal handles. Interior to far RHS has strip of LED lights to top level and 5 grey wooden shelving unit. Interior to LHS door has strip of LED lights and motion sensor to top section, grey wooden shelving unit, chrome railing, grey wooden access panel to door facing wall. | Overall, in clean and good condition. Both strips of LED lights are in working condition. Brand New. |
|     |               |   | Décor :                                                                                                                                                                                                                                                                                                              | and Furniture                                                                                        |
| 18. | Bed           | 1 | Grey suede bed base with grey suede headboard, white cotton mattress, white cotton duvet, white pillows, 2 navy blue scatter cushions and 1 navy blue blanket.                                                                                                                                                       | Brand new and good condition.                                                                        |
| 19. | Bedside table | 2 | Black metal legs with grey wooden surface, grey wooden drawer with black metal handle.                                                                                                                                                                                                                               | Brand new. Good condition.                                                                           |

| 13. | Switches      | 1 | Double light switch with 5 functions.                                                                                                                                                                                                                                                                            | Good condition, visually safe.                                                                                                              |
|-----|---------------|---|------------------------------------------------------------------------------------------------------------------------------------------------------------------------------------------------------------------------------------------------------------------------------------------------------------------|---------------------------------------------------------------------------------------------------------------------------------------------|
| 14. | Sockets       | 4 | White plastic double plug socket unit.                                                                                                                                                                                                                                                                           | Good condition, visually safe.                                                                                                              |
| 15. |               |   | White plastic double plug socket unit with integrated coax plug.                                                                                                                                                                                                                                                 | Good condition, visually safe.                                                                                                              |
| 16. | Control panel | 1 | White plastic touch screen control panel for central air conditioning and underfloor heating.                                                                                                                                                                                                                    | Good condition.                                                                                                                             |
| 17. | Smoke alarm   | 1 | White plastic ceiling mounted smoke alarm.                                                                                                                                                                                                                                                                       | Tested, in working condition.                                                                                                               |
| 18. | Wardrobe      | 1 | Integrated wardrobe consists of 3 dark wooden doors with brushed metal handles. Interior of far LHS has strip of LED lights to top and 5 grey wooden shelving units. Interior of far RHS door consists of strip of LED lighting and motion sensor to corner edge, gey wooden shelving unit and 1 chrome railing. | Clean and good condition overall.  LED lights are in working condition.  LED lights and motion sensor are in working condition.  Brand New. |
| 19. | Access panel  |   | White wooden ceiling mounted access panel.                                                                                                                                                                                                                                                                       | Good condition.                                                                                                                             |
| 20. | Vent          | 1 | White metal wall mounted vent.                                                                                                                                                                                                                                                                                   | Clean and good condition.                                                                                                                   |
|     |               |   | Décor                                                                                                                                                                                                                                                                                                            | and Furniture                                                                                                                               |
| 21. | Bed           | 1 | Grey suede bed base and a headboard, white cotton mattress, white cotton duvet, 4 white pillows, 2 green scatter cushions and one grey blanket.                                                                                                                                                                  | Brand new and good condition.                                                                                                               |