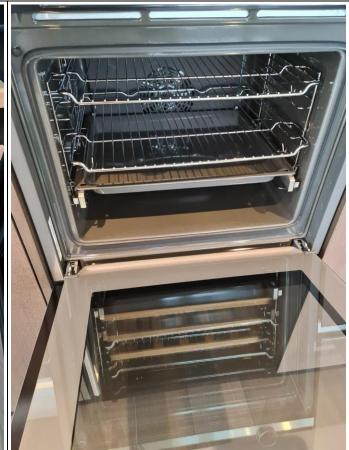

clickinventories.com

| 13. |                    |   | Integrated to cabinet unit RHS to fridge consists of grey wooden chrome, 5 of them in total.                                                                                                                                                                            | Clean and good condition.     |
|-----|--------------------|---|-------------------------------------------------------------------------------------------------------------------------------------------------------------------------------------------------------------------------------------------------------------------------|-------------------------------|
| 14. | Cabinet Units      |   | Wall mounted and lower kitchen cabinet unit consist of: dark laminated wood, interior consist of dark laminated wooden shelving unit.  Lower cabinets units have brand ne cooking utensils.  Drinking and cooking utensils inside wall mounted cabinet unit above sink. | Clean and good condition.     |
| 15. | Sink               | 1 | Stainless steel sink unit with chrome mixer taps, 2 stainless steel drains, chrome overflow.                                                                                                                                                                            | Clean and good condition.     |
| 16. | Fridge-<br>freezer | 1 | Lower freezer section consists of 3 clear plastic drawers. 5 clear plastic shelving units to interior of fridge door and 5 clear glass shelving unit with white plastic fitting to interior od fridge and 1 clear plastic vegetable drawer to the bottom section.       | Brand new and good condition. |
| 17. | Cooker             | 1 | Black glass electric cooker unit.                                                                                                                                                                                                                                       | Brand new and good condition. |
| 18. | Oven               | 1 | Consisting of: tinted glass to midsection of door with grey metal handle. Interior has 2 chrome shelving units and 1 grey metal tray.                                                                                                                                   | Brand new and good condition. |