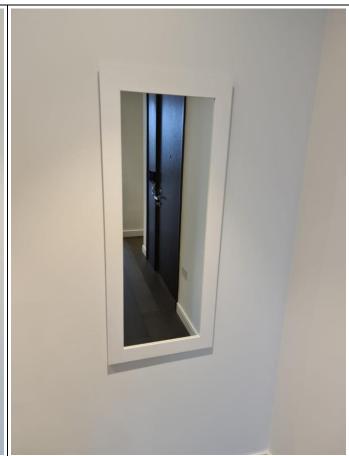

| Skirting            |                                                                                          | White painted wood.                                                                                      | Clean and good condition.                                                                                                                                                                                                                                                                                                                                                                                                                                                                                                                                                                                                              |  |  |
|---------------------|------------------------------------------------------------------------------------------|----------------------------------------------------------------------------------------------------------|----------------------------------------------------------------------------------------------------------------------------------------------------------------------------------------------------------------------------------------------------------------------------------------------------------------------------------------------------------------------------------------------------------------------------------------------------------------------------------------------------------------------------------------------------------------------------------------------------------------------------------------|--|--|
| Walls               |                                                                                          | White painted.                                                                                           | Good condition.                                                                                                                                                                                                                                                                                                                                                                                                                                                                                                                                                                                                                        |  |  |
| Ceiling             |                                                                                          | White painted.                                                                                           | Good condition.                                                                                                                                                                                                                                                                                                                                                                                                                                                                                                                                                                                                                        |  |  |
|                     |                                                                                          | Fixture                                                                                                  | s and Fittings                                                                                                                                                                                                                                                                                                                                                                                                                                                                                                                                                                                                                         |  |  |
| Lighting            | 4                                                                                        | Ceiling mounted spotlights.                                                                              | All in working condition.                                                                                                                                                                                                                                                                                                                                                                                                                                                                                                                                                                                                              |  |  |
| Switches            | 1                                                                                        | Brushed metal light switch with 5 functions.                                                             | Good condition, visually safe.                                                                                                                                                                                                                                                                                                                                                                                                                                                                                                                                                                                                         |  |  |
|                     | 1                                                                                        | White plastic single light switch unit.                                                                  | Good condition, visually safe.                                                                                                                                                                                                                                                                                                                                                                                                                                                                                                                                                                                                         |  |  |
|                     | 1                                                                                        | Double light switch unit with 10 functions in total.                                                     | Good condition, visually safe.                                                                                                                                                                                                                                                                                                                                                                                                                                                                                                                                                                                                         |  |  |
| Sockets             | 1                                                                                        | White plastic. Double plug socket unit.                                                                  | Good condition, visually safe.                                                                                                                                                                                                                                                                                                                                                                                                                                                                                                                                                                                                         |  |  |
| Control panel       |                                                                                          | Touch screen control panel for central air conditioning and heating.                                     | Good condition.                                                                                                                                                                                                                                                                                                                                                                                                                                                                                                                                                                                                                        |  |  |
| Intercom            | 1                                                                                        | Black plastic touch screen intercom unit.                                                                | Good condition.                                                                                                                                                                                                                                                                                                                                                                                                                                                                                                                                                                                                                        |  |  |
| Access panel        |                                                                                          | White painted wooden access panel to ceiling space.                                                      | Good condition.                                                                                                                                                                                                                                                                                                                                                                                                                                                                                                                                                                                                                        |  |  |
| Smoke alarm         | 1                                                                                        | White plastic ceiling mounted smoke alarm.                                                               | Tested, in working condition.                                                                                                                                                                                                                                                                                                                                                                                                                                                                                                                                                                                                          |  |  |
| Décor and Furniture |                                                                                          |                                                                                                          |                                                                                                                                                                                                                                                                                                                                                                                                                                                                                                                                                                                                                                        |  |  |
| Mirror              | 1                                                                                        | Wall mounted mirror unit with white wooden frame.                                                        | Clean and good condition.                                                                                                                                                                                                                                                                                                                                                                                                                                                                                                                                                                                                              |  |  |
|                     | Walls Ceiling Lighting Switches  Sockets Control panel Intercom Access panel Smoke alarm | Walls Ceiling  Lighting 4 Switches 1  1  Sockets 1  Control panel Intercom 1  Access panel Smoke alarm 1 | Walls White painted.  Ceiling White painted.  Fixture  Lighting 4 Ceiling mounted spotlights.  Switches 1 Brushed metal light switch with 5 functions.  1 White plastic single light switch unit.  1 Double light switch unit with 10 functions in total.  Sockets 1 White plastic. Double plug socket unit.  Control panel Touch screen control panel for central air conditioning and heating.  Intercom 1 Black plastic touch screen intercom unit.  Access panel White painted wooden access panel to ceiling space.  Smoke alarm 1 White plastic ceiling mounted smoke alarm.  Décor Mirror 1 Wall mounted mirror unit with white |  |  |