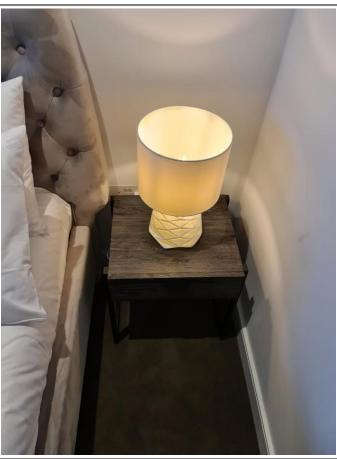

| 20. | Lamps            | 2 | White glass base with white plastic lampshades with single light bulb.                                      | Brand new and good condition. |
|-----|------------------|---|-------------------------------------------------------------------------------------------------------------|-------------------------------|
| 21. | Chest of drawers | 1 | Freestanding chest of drawers with grey wooden frame with grey wooden 2 drawers with black plastic handles. | Brand new and good condition. |
| 22. | Mirror unit      | 1 | Wall mounted mirror panel with white wooden frame.                                                          | Clean and good condition.     |
| 23. | Artwork          |   | Wall mounted piece of artwork with white wooden frame.                                                      | Good condition.               |