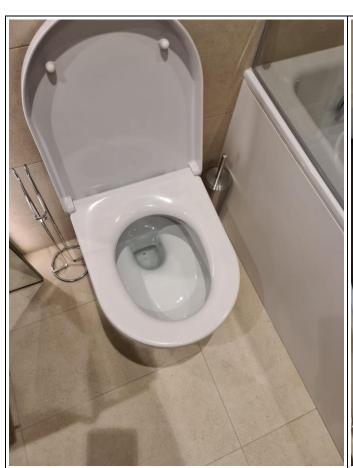

| 8.  | Shower<br>cubicle     | 1 | Clear glass shower screen with chrome fittings, chrome wall mounted taps, chrome wall mounted flexi pipe shower head, chrome wall mounted flexi pipe shower head holder. Chrome ceiling mounted shower head. | Clean and good condition. |  |  |
|-----|-----------------------|---|--------------------------------------------------------------------------------------------------------------------------------------------------------------------------------------------------------------|---------------------------|--|--|
| 9.  | Sink                  | 1 | White marble table top surface surrounding sink. White ceramic sink unit with chrome mixer taps and chrome push plug. 3 integrated drawers to RHS.                                                           | Clean and good condition. |  |  |
| 10. | Toilet                | 1 | White ceramic toilet unit with white plastic seat and lid with wall mounted chrome push plug.                                                                                                                | Clean and good condition. |  |  |
| 11. | Toilet roll<br>holder |   | Chrome.                                                                                                                                                                                                      | Good condition.           |  |  |
| 12. | Toilet brush          | 1 | Brushed metal.                                                                                                                                                                                               | Good condition.           |  |  |
| 13. | Shelving unit         | 2 | Clear glass.                                                                                                                                                                                                 | Clean and good condition. |  |  |
| 14. |                       | 1 | Wall mounted chrome shelving unit.                                                                                                                                                                           | Clean and good condition. |  |  |
|     | Décor and Furniture   |   |                                                                                                                                                                                                              |                           |  |  |
| 15. | Bin                   | 1 | Small chrome bin unit.                                                                                                                                                                                       | Good condition.           |  |  |
| 16. | Railing               | 2 | Wall mounted chrome railings.                                                                                                                                                                                | Good condition.           |  |  |
| 17. | Pegs                  | 2 | Integrated wall mounted chrome pegs.                                                                                                                                                                         | Good condition.           |  |  |