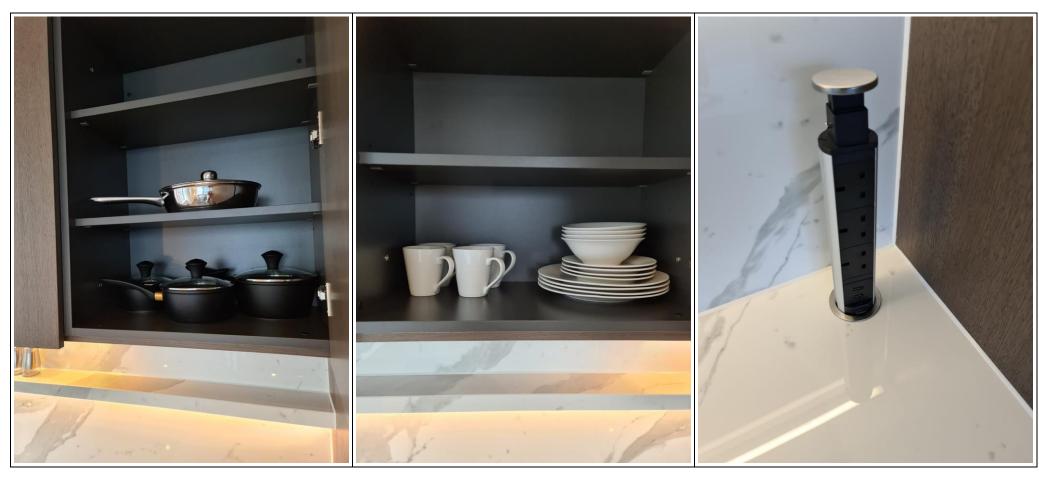

clickinventories.com

| 13. |                    |   | Integrated to cabinet unit RHS to fridge consists of grey wooden chrome, 5 of them in total.                                                                                                                                                                            | Clean and good condition.     |
|-----|--------------------|---|-------------------------------------------------------------------------------------------------------------------------------------------------------------------------------------------------------------------------------------------------------------------------|-------------------------------|
| 14. | Cabinet Units      |   | Wall mounted and lower kitchen cabinet unit consist of: dark laminated wood, interior consist of dark laminated wooden shelving unit.  Lower cabinets units have brand ne cooking utensils.  Drinking and cooking utensils inside wall mounted cabinet unit above sink. | Clean and good condition.     |
| 15. | Sink               | 1 | Stainless steel sink unit with chrome mixer taps, 2 stainless steel drains, chrome overflow.                                                                                                                                                                            | Clean and good condition.     |
| 16. | Fridge-<br>freezer | 1 | Lower freezer section consists of 3 clear plastic drawers. 5 clear plastic shelving units to interior of fridge door and 5 clear glass shelving unit with white plastic fitting to interior od fridge and 1 clear plastic vegetable drawer to the bottom section.       | Brand new and good condition. |
| 17. | Cooker             | 1 | Black glass electric cooker unit.                                                                                                                                                                                                                                       | Brand new and good condition. |
| 18. | Oven               | 1 | Consisting of: tinted glass to midsection of door with grey metal handle. Interior has 2 chrome shelving units and 1 grey metal tray.                                                                                                                                   | Brand new and good condition. |

| 19. | Microwave        | 1 | Integrated microwave consists of tinted glass to door with grey metal handle, 1 chrome shelving unit to interior.                      | Brand new and good condition.                               |
|-----|------------------|---|----------------------------------------------------------------------------------------------------------------------------------------|-------------------------------------------------------------|
| 20. | Dishwasher       | 1 | Integrated.                                                                                                                            | Clean and good condition.                                   |
| 21. | Kettle & toaster | 1 | Brand new.                                                                                                                             | Good condition.                                             |
| 22. | Extractor hood   | 1 | Brushed metal with 2 integrated spotlights.                                                                                            | Lights and fan are tested, in working condition. Brand new. |
| 23. | Wine cooler      | 1 | Integrated wine cooler with clear glass to mid-section of door with brushed metal handle and 3 light wooden shelving unit to interior. | Clean and good condition.                                   |
| 24. | Bin              | 1 | Grey plastic bin integrated to lower cabinet unit underneath sink.                                                                     | Good condition. Brand new.                                  |