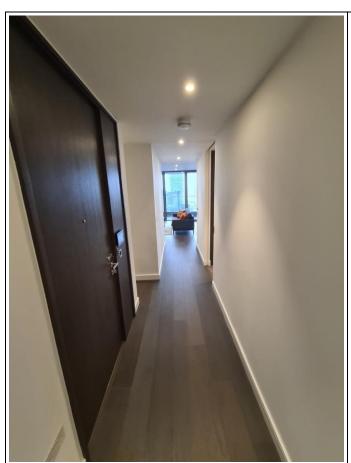

### ENTRANCE AND FRONT DOOR

|    | Item                        | Qty | Description                                                                                                                                                                                                                                                                                                                                                              | Check in comments         |  |  |
|----|-----------------------------|-----|--------------------------------------------------------------------------------------------------------------------------------------------------------------------------------------------------------------------------------------------------------------------------------------------------------------------------------------------------------------------------|---------------------------|--|--|
|    |                             |     | Doors                                                                                                                                                                                                                                                                                                                                                                    | and Windows               |  |  |
| 1. | Door                        |     | White painted wooden door to exterior and dark wooden to interior.  Exterior door has chrome spy hole, brushed metal handle and brushed metal yale lock. Interior door has brushed metal thumb twist lock, brushed metal lid for spy hole, brushed metal attachment for chain latch lock, brushed metal built in door silencer to the top connecting door to door frame. | Overall, good condition.  |  |  |
| 2. | Threshold                   | 1   | Brushed metal.                                                                                                                                                                                                                                                                                                                                                           | Good condition.           |  |  |
| 3. | Door frame                  |     | Light wooden to exterior and dark wooden to interior. Exterior frame has its own integrated spotlight to the top level. Exterior frame also has brushed metal numerals. Interior frame has brushed metal chain latch lock.                                                                                                                                               | Good condition.           |  |  |
|    | Flooring, Walls and Ceiling |     |                                                                                                                                                                                                                                                                                                                                                                          |                           |  |  |
| 4. | Flooring                    |     | Dark wooden.                                                                                                                                                                                                                                                                                                                                                             | Clean and good condition. |  |  |