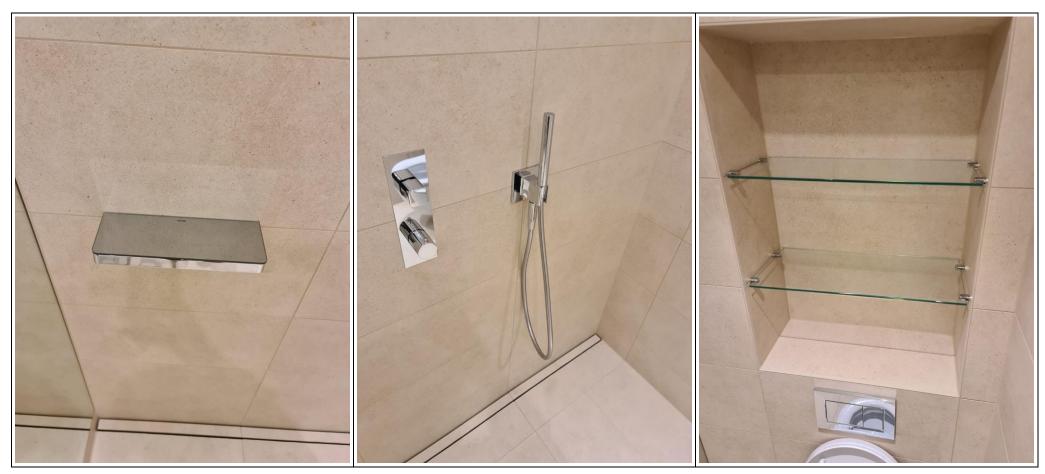

# **EN-SUITE BATHROOM**

|    | Item                  | Qty | Description                                                                                                                                                                                         | Check in comments         |  |  |  |
|----|-----------------------|-----|-----------------------------------------------------------------------------------------------------------------------------------------------------------------------------------------------------|---------------------------|--|--|--|
|    | Doors and Windows     |     |                                                                                                                                                                                                     |                           |  |  |  |
| 1. | Door                  |     | White painted wooden door with brushed metal handles to both sides. Interior has brushed metal thumb twist lock. Brushed metal doorstopper/peg with black rubber tip to interior top level of door. | Good condition.           |  |  |  |
| 2. | Door frame            |     | White painted wood.                                                                                                                                                                                 | Good condition.           |  |  |  |
|    |                       |     | Flooring, V                                                                                                                                                                                         | Valls and Ceiling         |  |  |  |
| 3. | Flooring              |     | Beige tiled with beige grouting.                                                                                                                                                                    | Clean and good condition. |  |  |  |
| 4. | Walls                 |     | Beige tiled with beige grouting.                                                                                                                                                                    | Clean and good condition. |  |  |  |
| 5. | Ceiling               |     | White painted.                                                                                                                                                                                      | Good condition.           |  |  |  |
|    | Fixtures and Fittings |     |                                                                                                                                                                                                     |                           |  |  |  |
| 6. | Lighting              | 4   | Ceiling mounted spotlights.                                                                                                                                                                         | All in working condition. |  |  |  |
| 7. |                       | 1   | Strip of LED lighting on ceiling place above shower cubicle.                                                                                                                                        | Working condition.        |  |  |  |

| 8.  | Shower<br>cubicle     | 1 | Clear glass shower screen with chrome fittings, chrome wall mounted taps, chrome wall mounted flexi pipe shower head, chrome wall mounted flexi pipe shower head holder. Chrome ceiling mounted shower head. | Clean and good condition. |  |  |
|-----|-----------------------|---|--------------------------------------------------------------------------------------------------------------------------------------------------------------------------------------------------------------|---------------------------|--|--|
| 9.  | Sink                  | 1 | White marble table top surface surrounding sink. White ceramic sink unit with chrome mixer taps and chrome push plug. 3 integrated drawers to RHS.                                                           | Clean and good condition. |  |  |
| 10. | Toilet                | 1 | White ceramic toilet unit with white plastic seat and lid with wall mounted chrome push plug.                                                                                                                | Clean and good condition. |  |  |
| 11. | Toilet roll<br>holder |   | Chrome.                                                                                                                                                                                                      | Good condition.           |  |  |
| 12. | Toilet brush          | 1 | Brushed metal.                                                                                                                                                                                               | Good condition.           |  |  |
| 13. | Shelving unit         | 2 | Clear glass.                                                                                                                                                                                                 | Clean and good condition. |  |  |
| 14. |                       | 1 | Wall mounted chrome shelving unit.                                                                                                                                                                           | Clean and good condition. |  |  |
|     | Décor and Furniture   |   |                                                                                                                                                                                                              |                           |  |  |
| 15. | Bin                   | 1 | Small chrome bin unit.                                                                                                                                                                                       | Good condition.           |  |  |
| 16. | Railing               | 2 | Wall mounted chrome railings.                                                                                                                                                                                | Good condition.           |  |  |
| 17. | Pegs                  | 2 | Integrated wall mounted chrome pegs.                                                                                                                                                                         | Good condition.           |  |  |