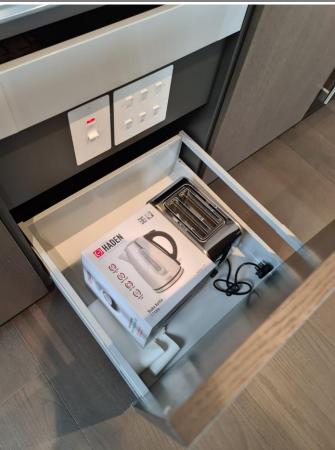

| 19. | Microwave        | 1 | Integrated microwave consists of tinted glass to door with grey metal handle, 1 chrome shelving unit to interior.                      | Brand new and good condition.                               |
|-----|------------------|---|----------------------------------------------------------------------------------------------------------------------------------------|-------------------------------------------------------------|
| 20. | Dishwasher       | 1 | Integrated.                                                                                                                            | Clean and good condition.                                   |
| 21. | Kettle & toaster | 1 | Brand new.                                                                                                                             | Good condition.                                             |
| 22. | Extractor hood   | 1 | Brushed metal with 2 integrated spotlights.                                                                                            | Lights and fan are tested, in working condition. Brand new. |
| 23. | Wine cooler      | 1 | Integrated wine cooler with clear glass to mid-section of door with brushed metal handle and 3 light wooden shelving unit to interior. | Clean and good condition.                                   |
| 24. | Bin              | 1 | Grey plastic bin integrated to lower cabinet unit underneath sink.                                                                     | Good condition. Brand new.                                  |