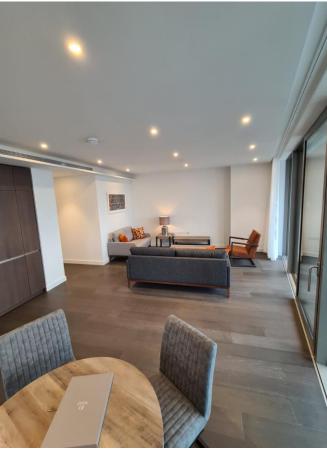

### **RECEPTION**

admin@clickinventories.com

|     | Item                                | Qty | Description                                                                                    | Check in comments                       |
|-----|-------------------------------------|-----|------------------------------------------------------------------------------------------------|-----------------------------------------|
|     |                                     |     | Doors a                                                                                        | and Windows                             |
| 1.  | Window/door leading to balcony area | 1   | Grey aluminium frame, double glazed clear glass panes, brushed metal handles, integrated lock. | Key not seen. Clean and good condition. |
| 2.  | Curtain rail                        | 1   | Large white plastic curtain rail.                                                              | Good condition.                         |
| 3.  | Curtains                            | 2   | Ceiling to floor length white mesh curtains.                                                   | Good condition.                         |
|     |                                     |     | Flooring, V                                                                                    | Valls and Ceiling                       |
| 4.  | Flooring                            |     | Dark wooden.                                                                                   | Clean and good condition.               |
| 5.  | Skirting                            |     | White painted wood.                                                                            | Clean and good condition.               |
| 6.  | Walls                               |     | White painted.                                                                                 | Good condition.                         |
| 7.  | Ceiling                             |     | White painted.                                                                                 | Good condition.                         |
|     |                                     |     | Fixture                                                                                        | s and Fittings                          |
| 8.  | Lighting                            | 13  | Ceiling-mounted spotlight units.                                                               | All in working order.                   |
| 9.  | Smoke alarm                         | 2   | Ceiling-mounted. White plastic smoke alarm.                                                    | Both are in working condition.          |
| 10. | Grill                               | 1   | Large white metal grill for central air conditioning.                                          | Clean and good condition.               |
|     |                                     |     | Décor a                                                                                        | and Furniture                           |
| 11. | Lamp                                | 1   | Freestanding lamp consist of black metal stand with 2 light bulbs.                             | Working condition.                      |
| 12. |                                     | 1   | Chrome base, grey lampshade and single light bulb.                                             | Working condition.                      |

|     | 1             |   | 1                                                                                                                  |                                      |
|-----|---------------|---|--------------------------------------------------------------------------------------------------------------------|--------------------------------------|
| 13. | Mirror panel  | 1 | Wall mounted mirror panel with white wooden frame.                                                                 | Good condition.                      |
| 14. | Artwork       | 1 | Wall mounted piece of artwork with white wooden frame.                                                             | Good condition.                      |
| 15. | Dining table  | 1 | Black metal legs and stand with light wooden table top surface.                                                    | Brand new and good condition.        |
| 16. | Dining chairs | 4 | Grey material seat and back rest with black metal legs,                                                            | Brand new, in good condition.        |
| 17. | TV stand      | 1 | Consists of black metal legs, light wooden table top surface and light wooden shelving unit to underneath section. | Brand new and good condition.        |
| 18. | Coffee table  | 1 | Consists of black metal legs with light wooden table top surface.                                                  | Brand new and good condition.        |
| 19. | Rug           | 1 | Beige rug.                                                                                                         | Brand new, clean and good condition. |
| 20. | Armchair      | 1 | Consists of dark grey metal legs with brown leather seat and back rest.                                            | Brand new and good condition.        |
| 21. | Sofa          | 1 | Grey 2-seater sofa unit, fire label seen, 12 orange scatter cushions and dark wooden legs.                         | Brand new and good condition.        |
| 22. |               | 1 | Dark grey 2-seater sofa unit with 4 orange scatter cushions, dark wooden legs and fire label seen.                 | Clean and good condition. Brand new. |