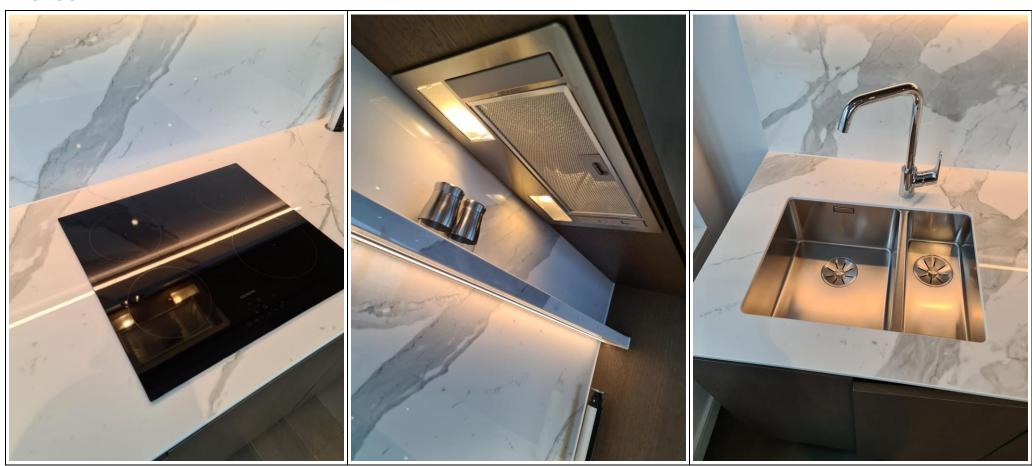

### **KITCHEN**

|     | Item          | Qty | Description                                                                                              | Check in comments              |
|-----|---------------|-----|----------------------------------------------------------------------------------------------------------|--------------------------------|
|     |               |     | Flooring, V                                                                                              | Valls and Ceiling              |
| 1.  | Flooring      |     | Dark wooden.                                                                                             | Clean and good condition.      |
| 2.  | Skirting      |     | White painted wood.                                                                                      | Clean and good condition.      |
| 3.  | Walls         |     | White painted.                                                                                           | Good condition.                |
| 4.  | Ceiling       |     | White painted.                                                                                           | Good condition.                |
|     |               |     | Fixture                                                                                                  | s and Fittings                 |
| 5.  | Lighting      | 1   | Strip of LED lighting underneath shelving unit.                                                          | Tested, in working condition.  |
| 6.  | Switches      | 1   | Master switches for all kitchen appliances inside the lower kitchen cabinet unit underneath cooker unit. | Good condition, visually safe. |
| 7.  | Sockets       | 1   | Extension plug unit integrated to tale top with integrated USB ports.                                    | Good condition.                |
| 8.  |               | 1   | White plastic quadruple plug socket unit.                                                                | Good condition, visually safe. |
| 9.  |               | 1   | White plastic quadruple plug socket unit with integrated coax plug.                                      | Good condition, visually safe. |
| 10. |               | 2   | White plastic double plug socket unit.                                                                   | Good condition, visually safe. |
| 11. | Table top     | 1   | White marble surface with white marble backsplash.                                                       | Brand new and good condition.  |
| 12. | Shelving unit |     | White marble.                                                                                            | Brand new and good condition.  |

clickinventories.com

| 13. |                    |   | Integrated to cabinet unit RHS to fridge consists of grey wooden chrome, 5 of them in total.                                                                                                                                                                            | Clean and good condition.     |
|-----|--------------------|---|-------------------------------------------------------------------------------------------------------------------------------------------------------------------------------------------------------------------------------------------------------------------------|-------------------------------|
| 14. | Cabinet Units      |   | Wall mounted and lower kitchen cabinet unit consist of: dark laminated wood, interior consist of dark laminated wooden shelving unit.  Lower cabinets units have brand ne cooking utensils.  Drinking and cooking utensils inside wall mounted cabinet unit above sink. | Clean and good condition.     |
| 15. | Sink               | 1 | Stainless steel sink unit with chrome mixer taps, 2 stainless steel drains, chrome overflow.                                                                                                                                                                            | Clean and good condition.     |
| 16. | Fridge-<br>freezer | 1 | Lower freezer section consists of 3 clear plastic drawers. 5 clear plastic shelving units to interior of fridge door and 5 clear glass shelving unit with white plastic fitting to interior od fridge and 1 clear plastic vegetable drawer to the bottom section.       | Brand new and good condition. |
| 17. | Cooker             | 1 | Black glass electric cooker unit.                                                                                                                                                                                                                                       | Brand new and good condition. |
| 18. | Oven               | 1 | Consisting of: tinted glass to midsection of door with grey metal handle. Interior has 2 chrome shelving units and 1 grey metal tray.                                                                                                                                   | Brand new and good condition. |

| 19. | Microwave        | 1 | Integrated microwave consists of tinted glass to door with grey metal handle, 1 chrome shelving unit to interior.                      | Brand new and good condition.                               |
|-----|------------------|---|----------------------------------------------------------------------------------------------------------------------------------------|-------------------------------------------------------------|
| 20. | Dishwasher       | 1 | Integrated.                                                                                                                            | Clean and good condition.                                   |
| 21. | Kettle & toaster | 1 | Brand new.                                                                                                                             | Good condition.                                             |
| 22. | Extractor hood   | 1 | Brushed metal with 2 integrated spotlights.                                                                                            | Lights and fan are tested, in working condition. Brand new. |
| 23. | Wine cooler      | 1 | Integrated wine cooler with clear glass to mid-section of door with brushed metal handle and 3 light wooden shelving unit to interior. | Clean and good condition.                                   |
| 24. | Bin              | 1 | Grey plastic bin integrated to lower cabinet unit underneath sink.                                                                     | Good condition. Brand new.                                  |