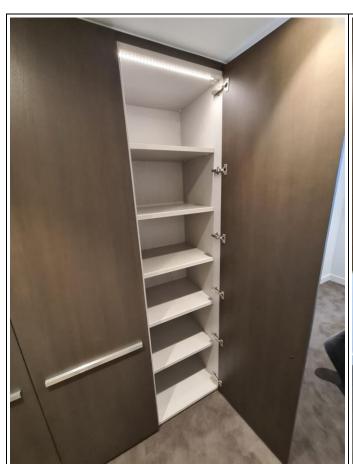

| 12. | Sockets       | 1 | White plastic double plug socket unit with integrated coax plug unit.                                                                                                                                                                                                                                                | Good condition, visually safe.                                                                       |
|-----|---------------|---|----------------------------------------------------------------------------------------------------------------------------------------------------------------------------------------------------------------------------------------------------------------------------------------------------------------------|------------------------------------------------------------------------------------------------------|
| 13. |               | 3 | White plastic double plug socket unit.                                                                                                                                                                                                                                                                               | Good condition, visually safe.                                                                       |
| 14. | Control panel | 1 | Touch screen control panel for air conditioning and for heating.                                                                                                                                                                                                                                                     | Clean and good condition.                                                                            |
| 15. | Vent          | 1 | White metal wall mounted vent for centre air conditioning.                                                                                                                                                                                                                                                           | Clean and good condition.                                                                            |
| 16. | Smoke alarm   | 1 | White plastic ceiling mounted smoke alarm.                                                                                                                                                                                                                                                                           | Tested, in working condition.                                                                        |
| 17. | Wardrobe      |   | Grey dark wooden doors with brushed metal handles. Interior to far RHS has strip of LED lights to top level and 5 grey wooden shelving unit. Interior to LHS door has strip of LED lights and motion sensor to top section, grey wooden shelving unit, chrome railing, grey wooden access panel to door facing wall. | Overall, in clean and good condition. Both strips of LED lights are in working condition. Brand New. |
|     |               |   | Décor :                                                                                                                                                                                                                                                                                                              | and Furniture                                                                                        |
| 18. | Bed           | 1 | Grey suede bed base with grey suede headboard, white cotton mattress, white cotton duvet, white pillows, 2 navy blue scatter cushions and 1 navy blue blanket.                                                                                                                                                       | Brand new and good condition.                                                                        |
| 19. | Bedside table | 2 | Black metal legs with grey wooden surface, grey wooden drawer with black metal handle.                                                                                                                                                                                                                               | Brand new. Good condition.                                                                           |