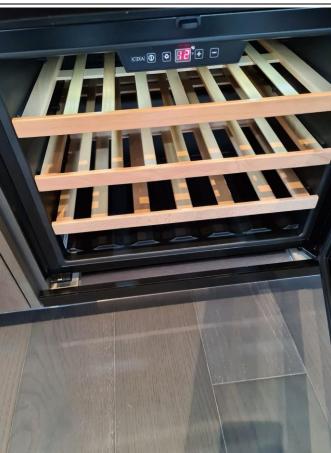

| 19. | Microwave        | 1 | Integrated microwave consists of tinted glass to door with grey metal handle, 1 chrome shelving unit to interior.                      | Brand new and good condition.                               |
|-----|------------------|---|----------------------------------------------------------------------------------------------------------------------------------------|-------------------------------------------------------------|
| 20. | Dishwasher       | 1 | Integrated.                                                                                                                            | Clean and good condition.                                   |
| 21. | Kettle & toaster | 1 | Brand new.                                                                                                                             | Good condition.                                             |
| 22. | Extractor hood   | 1 | Brushed metal with 2 integrated spotlights.                                                                                            | Lights and fan are tested, in working condition. Brand new. |
| 23. | Wine cooler      | 1 | Integrated wine cooler with clear glass to mid-section of door with brushed metal handle and 3 light wooden shelving unit to interior. | Clean and good condition.                                   |
| 24. | Bin              | 1 | Grey plastic bin integrated to lower cabinet unit underneath sink.                                                                     | Good condition. Brand new.                                  |