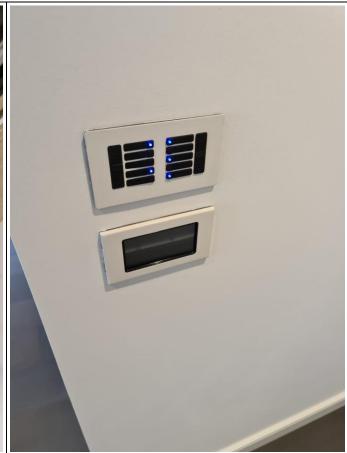

| Skirting            |                                                                                          | White painted wood.                                                                                      | Clean and good condition.                                                                                                                                                                                                                                                                                                                                                                                                                                                                                                                                                                                                              |  |  |
|---------------------|------------------------------------------------------------------------------------------|----------------------------------------------------------------------------------------------------------|----------------------------------------------------------------------------------------------------------------------------------------------------------------------------------------------------------------------------------------------------------------------------------------------------------------------------------------------------------------------------------------------------------------------------------------------------------------------------------------------------------------------------------------------------------------------------------------------------------------------------------------|--|--|
| Walls               |                                                                                          | White painted.                                                                                           | Good condition.                                                                                                                                                                                                                                                                                                                                                                                                                                                                                                                                                                                                                        |  |  |
| Ceiling             |                                                                                          | White painted.                                                                                           | Good condition.                                                                                                                                                                                                                                                                                                                                                                                                                                                                                                                                                                                                                        |  |  |
|                     |                                                                                          | Fixture                                                                                                  | s and Fittings                                                                                                                                                                                                                                                                                                                                                                                                                                                                                                                                                                                                                         |  |  |
| Lighting            | 4                                                                                        | Ceiling mounted spotlights.                                                                              | All in working condition.                                                                                                                                                                                                                                                                                                                                                                                                                                                                                                                                                                                                              |  |  |
| Switches            | 1                                                                                        | Brushed metal light switch with 5 functions.                                                             | Good condition, visually safe.                                                                                                                                                                                                                                                                                                                                                                                                                                                                                                                                                                                                         |  |  |
|                     | 1                                                                                        | White plastic single light switch unit.                                                                  | Good condition, visually safe.                                                                                                                                                                                                                                                                                                                                                                                                                                                                                                                                                                                                         |  |  |
|                     | 1                                                                                        | Double light switch unit with 10 functions in total.                                                     | Good condition, visually safe.                                                                                                                                                                                                                                                                                                                                                                                                                                                                                                                                                                                                         |  |  |
| Sockets             | 1                                                                                        | White plastic. Double plug socket unit.                                                                  | Good condition, visually safe.                                                                                                                                                                                                                                                                                                                                                                                                                                                                                                                                                                                                         |  |  |
| Control panel       |                                                                                          | Touch screen control panel for central air conditioning and heating.                                     | Good condition.                                                                                                                                                                                                                                                                                                                                                                                                                                                                                                                                                                                                                        |  |  |
| Intercom            | 1                                                                                        | Black plastic touch screen intercom unit.                                                                | Good condition.                                                                                                                                                                                                                                                                                                                                                                                                                                                                                                                                                                                                                        |  |  |
| Access panel        |                                                                                          | White painted wooden access panel to ceiling space.                                                      | Good condition.                                                                                                                                                                                                                                                                                                                                                                                                                                                                                                                                                                                                                        |  |  |
| Smoke alarm         | 1                                                                                        | White plastic ceiling mounted smoke alarm.                                                               | Tested, in working condition.                                                                                                                                                                                                                                                                                                                                                                                                                                                                                                                                                                                                          |  |  |
| Décor and Furniture |                                                                                          |                                                                                                          |                                                                                                                                                                                                                                                                                                                                                                                                                                                                                                                                                                                                                                        |  |  |
| Mirror              | 1                                                                                        | Wall mounted mirror unit with white wooden frame.                                                        | Clean and good condition.                                                                                                                                                                                                                                                                                                                                                                                                                                                                                                                                                                                                              |  |  |
|                     | Walls Ceiling Lighting Switches  Sockets Control panel Intercom Access panel Smoke alarm | Walls Ceiling  Lighting 4 Switches 1  1  Sockets 1  Control panel Intercom 1  Access panel Smoke alarm 1 | Walls White painted.  Ceiling White painted.  Fixture  Lighting 4 Ceiling mounted spotlights.  Switches 1 Brushed metal light switch with 5 functions.  1 White plastic single light switch unit.  1 Double light switch unit with 10 functions in total.  Sockets 1 White plastic. Double plug socket unit.  Control panel Touch screen control panel for central air conditioning and heating.  Intercom 1 Black plastic touch screen intercom unit.  Access panel White painted wooden access panel to ceiling space.  Smoke alarm 1 White plastic ceiling mounted smoke alarm.  Décor Mirror 1 Wall mounted mirror unit with white |  |  |