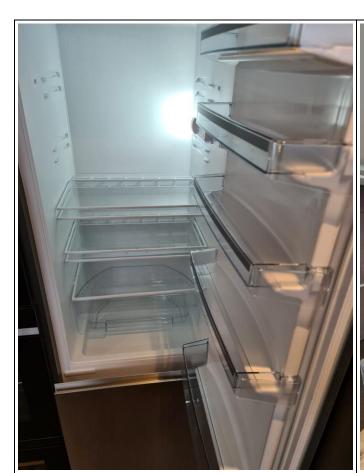

clickinventories.com

| 13. |                    |   | Integrated to cabinet unit RHS to fridge consists of grey wooden chrome, 5 of them in total.                                                                                                                                                                            | Clean and good condition.     |
|-----|--------------------|---|-------------------------------------------------------------------------------------------------------------------------------------------------------------------------------------------------------------------------------------------------------------------------|-------------------------------|
| 14. | Cabinet Units      |   | Wall mounted and lower kitchen cabinet unit consist of: dark laminated wood, interior consist of dark laminated wooden shelving unit.  Lower cabinets units have brand ne cooking utensils.  Drinking and cooking utensils inside wall mounted cabinet unit above sink. | Clean and good condition.     |
| 15. | Sink               | 1 | Stainless steel sink unit with chrome mixer taps, 2 stainless steel drains, chrome overflow.                                                                                                                                                                            | Clean and good condition.     |
| 16. | Fridge-<br>freezer | 1 | Lower freezer section consists of 3 clear plastic drawers. 5 clear plastic shelving units to interior of fridge door and 5 clear glass shelving unit with white plastic fitting to interior od fridge and 1 clear plastic vegetable drawer to the bottom section.       | Brand new and good condition. |
| 17. | Cooker             | 1 | Black glass electric cooker unit.                                                                                                                                                                                                                                       | Brand new and good condition. |
| 18. | Oven               | 1 | Consisting of: tinted glass to midsection of door with grey metal handle. Interior has 2 chrome shelving units and 1 grey metal tray.                                                                                                                                   | Brand new and good condition. |