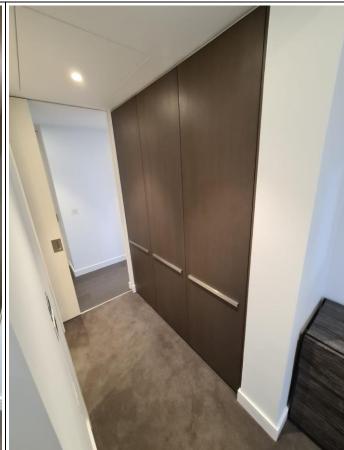

### **BUILT-IN STORAGE**

admin@clickinventories.com

|     | Item                | Qty | Description                                                   | Check in comments              |  |
|-----|---------------------|-----|---------------------------------------------------------------|--------------------------------|--|
|     |                     |     | Doors a                                                       | and Windows                    |  |
| 1.  | Door                |     | White painted wooden sliding doors with brushed metal handle. | Good condition.                |  |
|     | •                   | •   | Flooring, V                                                   | Valls and Ceiling              |  |
| 2.  | Flooring            |     | Dark wooden.                                                  | Clean and good condition.      |  |
| 3.  | Skirting            |     | White painted wood.                                           | Clean and good condition.      |  |
| 4.  | Walls               |     | White painted.                                                | Good condition.                |  |
| 5.  | Ceiling             |     | White painted.                                                | Good condition.                |  |
|     |                     |     | Fixture                                                       | s and Fittings                 |  |
| 6.  | Lighting            | 2   | Ceiling-mounted spotlight units.                              | Working condition.             |  |
| 7.  | Switches            |     | Master switches for property function.                        | Good condition, visually safe. |  |
| 8.  | Sockets             | 1   | White plastic. Single plug socket unit.                       | Good condition, visually safe. |  |
| 9.  |                     | 6   | White plastic double plug socket unit.                        | Good condition, visually safe. |  |
| 10. | Smoke alarm         |     | Ceiling-mounted. White plastic smoke alarm.                   | Working condition.             |  |
| 11. | Access panel        | 1   | White metal wall mounted access panel.                        | Good condition.                |  |
| 12. | Vent                | 1   | White plastic ceiling mounted vent.                           | Good condition.                |  |
|     | Décor and Furniture |     |                                                               |                                |  |