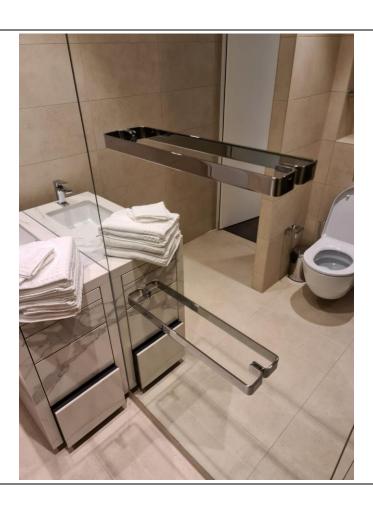

# **EN-SUITE BATHROOM**

|    | Item                  | Qty | Description                                                                                                                                                                                         | Check in comments         |  |  |  |
|----|-----------------------|-----|-----------------------------------------------------------------------------------------------------------------------------------------------------------------------------------------------------|---------------------------|--|--|--|
|    | Doors and Windows     |     |                                                                                                                                                                                                     |                           |  |  |  |
| 1. | Door                  |     | White painted wooden door with brushed metal handles to both sides. Interior has brushed metal thumb twist lock. Brushed metal doorstopper/peg with black rubber tip to interior top level of door. | Good condition.           |  |  |  |
| 2. | Door frame            |     | White painted wood.                                                                                                                                                                                 | Good condition.           |  |  |  |
|    |                       |     | Flooring, V                                                                                                                                                                                         | Valls and Ceiling         |  |  |  |
| 3. | Flooring              |     | Beige tiled with beige grouting.                                                                                                                                                                    | Clean and good condition. |  |  |  |
| 4. | Walls                 |     | Beige tiled with beige grouting.                                                                                                                                                                    | Clean and good condition. |  |  |  |
| 5. | Ceiling               |     | White painted.                                                                                                                                                                                      | Good condition.           |  |  |  |
|    | Fixtures and Fittings |     |                                                                                                                                                                                                     |                           |  |  |  |
| 6. | Lighting              | 4   | Ceiling mounted spotlights.                                                                                                                                                                         | All in working condition. |  |  |  |
| 7. |                       | 1   | Strip of LED lighting on ceiling place above shower cubicle.                                                                                                                                        | Working condition.        |  |  |  |

| 8.  | Shower<br>cubicle     | 1 | Clear glass shower screen with chrome fittings, chrome wall mounted taps, chrome wall mounted flexi pipe shower head, chrome wall mounted flexi pipe shower head holder. Chrome ceiling mounted shower head. | Clean and good condition. |  |  |
|-----|-----------------------|---|--------------------------------------------------------------------------------------------------------------------------------------------------------------------------------------------------------------|---------------------------|--|--|
| 9.  | Sink                  | 1 | White marble table top surface surrounding sink. White ceramic sink unit with chrome mixer taps and chrome push plug. 3 integrated drawers to RHS.                                                           | Clean and good condition. |  |  |
| 10. | Toilet                | 1 | White ceramic toilet unit with white plastic seat and lid with wall mounted chrome push plug.                                                                                                                | Clean and good condition. |  |  |
| 11. | Toilet roll<br>holder |   | Chrome.                                                                                                                                                                                                      | Good condition.           |  |  |
| 12. | Toilet brush          | 1 | Brushed metal.                                                                                                                                                                                               | Good condition.           |  |  |
| 13. | Shelving unit         | 2 | Clear glass.                                                                                                                                                                                                 | Clean and good condition. |  |  |
| 14. |                       | 1 | Wall mounted chrome shelving unit.                                                                                                                                                                           | Clean and good condition. |  |  |
|     | Décor and Furniture   |   |                                                                                                                                                                                                              |                           |  |  |
| 15. | Bin                   | 1 | Small chrome bin unit.                                                                                                                                                                                       | Good condition.           |  |  |
| 16. | Railing               | 2 | Wall mounted chrome railings.                                                                                                                                                                                | Good condition.           |  |  |
| 17. | Pegs                  | 2 | Integrated wall mounted chrome pegs.                                                                                                                                                                         | Good condition.           |  |  |

admin@clickinventories.com

clickinventories.com

0203 489 0434

| 18. | Mirror unit | 3 | Large integrated wall mounted | Good condition. |
|-----|-------------|---|-------------------------------|-----------------|
|     |             |   | mirror panels.                |                 |