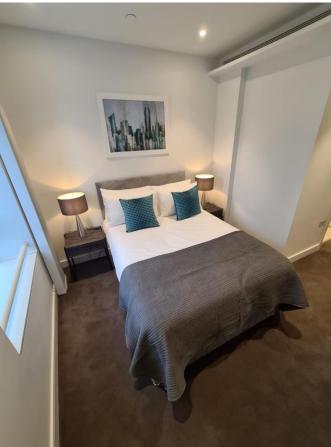

# **BEDROOM ONE**

|     | Item                              | Qty | Description                                                                                                                                   | Check in comments                          |  |  |  |
|-----|-----------------------------------|-----|-----------------------------------------------------------------------------------------------------------------------------------------------|--------------------------------------------|--|--|--|
|     | Doors and Windows                 |     |                                                                                                                                               |                                            |  |  |  |
| 1.  | Door                              |     | White painted wooden sliding door with brushed metal handles to both exterior and interior.                                                   | Good condition.                            |  |  |  |
| 2.  | Threshold                         | 1   | Brushed metal.                                                                                                                                | Good condition.                            |  |  |  |
| 3.  | Window/door<br>to balcony<br>area | 1   | Window unit consisting of: grey aluminium frame, double glazed clear glass window panes has a brushed metal handle with integrated yale lock. | Key not seen. In clean and good condition. |  |  |  |
| 4.  | Blind                             | 1   | White plastic ceiling to floor length blind unit with white plastic adjuster.                                                                 | Tested, in working condition. Brand new.   |  |  |  |
| 5.  | Railing                           |     | White plastic curtain rail.                                                                                                                   | Good condition.                            |  |  |  |
|     |                                   |     | Flooring, V                                                                                                                                   | Valls and Ceiling                          |  |  |  |
| 6.  | Flooring                          |     | Grey carpeted.                                                                                                                                | Brand new. In clean and good condition.    |  |  |  |
| 7.  | Skirting                          |     | White painted wood.                                                                                                                           | Clean and good condition.                  |  |  |  |
| 8.  | Walls                             |     | White painted.                                                                                                                                | Good condition.                            |  |  |  |
| 9.  | Ceiling                           |     | White painted.                                                                                                                                | Good condition.                            |  |  |  |
|     |                                   |     | Fixture                                                                                                                                       | s and Fittings                             |  |  |  |
| 10. | Lighting                          | 6   | Ceiling mounted spotlights.                                                                                                                   | Tested, in working condition.              |  |  |  |
| 11. | Switches                          | 1   | 1 double light switch with 10 functions in total.                                                                                             | Good condition, visually safe.             |  |  |  |

| 12. | Sockets       | 1 | White plastic double plug socket unit with integrated coax plug unit.                                                                                                                                                                                                                                                | Good condition, visually safe.                                                                       |
|-----|---------------|---|----------------------------------------------------------------------------------------------------------------------------------------------------------------------------------------------------------------------------------------------------------------------------------------------------------------------|------------------------------------------------------------------------------------------------------|
| 13. |               | 3 | White plastic double plug socket unit.                                                                                                                                                                                                                                                                               | Good condition, visually safe.                                                                       |
| 14. | Control panel | 1 | Touch screen control panel for air conditioning and for heating.                                                                                                                                                                                                                                                     | Clean and good condition.                                                                            |
| 15. | Vent          | 1 | White metal wall mounted vent for centre air conditioning.                                                                                                                                                                                                                                                           | Clean and good condition.                                                                            |
| 16. | Smoke alarm   | 1 | White plastic ceiling mounted smoke alarm.                                                                                                                                                                                                                                                                           | Tested, in working condition.                                                                        |
| 17. | Wardrobe      |   | Grey dark wooden doors with brushed metal handles. Interior to far RHS has strip of LED lights to top level and 5 grey wooden shelving unit. Interior to LHS door has strip of LED lights and motion sensor to top section, grey wooden shelving unit, chrome railing, grey wooden access panel to door facing wall. | Overall, in clean and good condition. Both strips of LED lights are in working condition. Brand New. |
|     |               |   | Décor :                                                                                                                                                                                                                                                                                                              | and Furniture                                                                                        |
| 18. | Bed           | 1 | Grey suede bed base with grey suede headboard, white cotton mattress, white cotton duvet, white pillows, 2 navy blue scatter cushions and 1 navy blue blanket.                                                                                                                                                       | Brand new and good condition.                                                                        |
| 19. | Bedside table | 2 | Black metal legs with grey wooden surface, grey wooden drawer with black metal handle.                                                                                                                                                                                                                               | Brand new. Good condition.                                                                           |

| 20. | Lamps            | 2 | White glass base with white plastic lampshades with single light bulb.                                      | Brand new and good condition. |
|-----|------------------|---|-------------------------------------------------------------------------------------------------------------|-------------------------------|
| 21. | Chest of drawers | 1 | Freestanding chest of drawers with grey wooden frame with grey wooden 2 drawers with black plastic handles. | Brand new and good condition. |
| 22. | Mirror unit      | 1 | Wall mounted mirror panel with white wooden frame.                                                          | Clean and good condition.     |
| 23. | Artwork          |   | Wall mounted piece of artwork with white wooden frame.                                                      | Good condition.               |