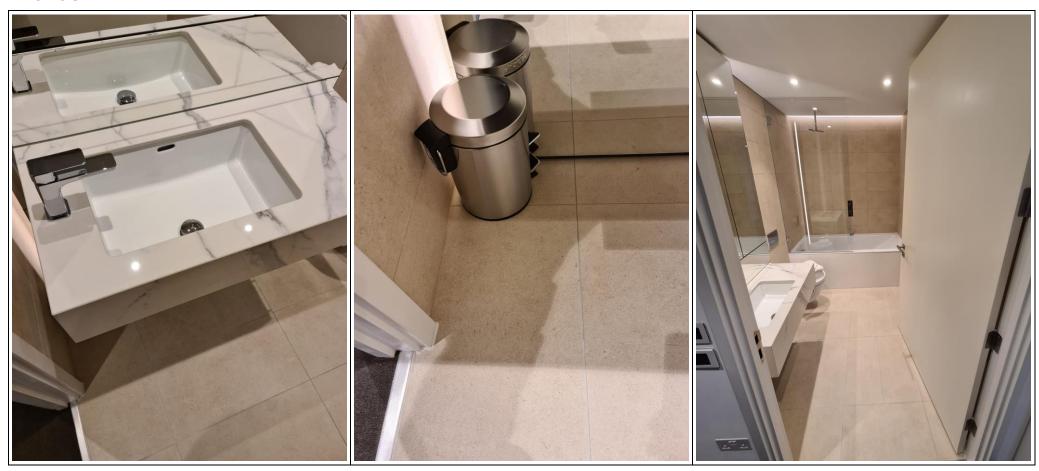

# **EN-SUITE BATHROOM**

|    | Item                  | Qty | Description                                                                                                                                                                                         | Check in comments         |  |  |  |
|----|-----------------------|-----|-----------------------------------------------------------------------------------------------------------------------------------------------------------------------------------------------------|---------------------------|--|--|--|
|    | Doors and Windows     |     |                                                                                                                                                                                                     |                           |  |  |  |
| 1. | Door                  |     | White painted wooden door with brushed metal handles to both sides. Interior has brushed metal thumb twist lock. Brushed metal doorstopper/peg with black rubber tip to interior top level of door. | Good condition.           |  |  |  |
| 2. | Door frame            |     | White painted wood.                                                                                                                                                                                 | Good condition.           |  |  |  |
|    |                       |     | Flooring, V                                                                                                                                                                                         | Valls and Ceiling         |  |  |  |
| 3. | Flooring              |     | Beige tiled with beige grouting.                                                                                                                                                                    | Clean and good condition. |  |  |  |
| 4. | Walls                 |     | Beige tiled with beige grouting.                                                                                                                                                                    | Clean and good condition. |  |  |  |
| 5. | Ceiling               |     | White painted.                                                                                                                                                                                      | Good condition.           |  |  |  |
|    | Fixtures and Fittings |     |                                                                                                                                                                                                     |                           |  |  |  |
| 6. | Lighting              | 4   | Ceiling mounted spotlights.                                                                                                                                                                         | All in working condition. |  |  |  |
| 7. |                       | 1   | Strip of LED lighting on ceiling place above shower cubicle.                                                                                                                                        | Working condition.        |  |  |  |

| 8.  | Shower<br>cubicle     | 1 | Clear glass shower screen with chrome fittings, chrome wall mounted taps, chrome wall mounted flexi pipe shower head, chrome wall mounted flexi pipe shower head holder. Chrome ceiling mounted shower head. | Clean and good condition. |  |  |
|-----|-----------------------|---|--------------------------------------------------------------------------------------------------------------------------------------------------------------------------------------------------------------|---------------------------|--|--|
| 9.  | Sink                  | 1 | White marble table top surface surrounding sink. White ceramic sink unit with chrome mixer taps and chrome push plug. 3 integrated drawers to RHS.                                                           | Clean and good condition. |  |  |
| 10. | Toilet                | 1 | White ceramic toilet unit with white plastic seat and lid with wall mounted chrome push plug.                                                                                                                | Clean and good condition. |  |  |
| 11. | Toilet roll<br>holder |   | Chrome.                                                                                                                                                                                                      | Good condition.           |  |  |
| 12. | Toilet brush          | 1 | Brushed metal.                                                                                                                                                                                               | Good condition.           |  |  |
| 13. | Shelving unit         | 2 | Clear glass.                                                                                                                                                                                                 | Clean and good condition. |  |  |
| 14. |                       | 1 | Wall mounted chrome shelving unit.                                                                                                                                                                           | Clean and good condition. |  |  |
|     | Décor and Furniture   |   |                                                                                                                                                                                                              |                           |  |  |
| 15. | Bin                   | 1 | Small chrome bin unit.                                                                                                                                                                                       | Good condition.           |  |  |
| 16. | Railing               | 2 | Wall mounted chrome railings.                                                                                                                                                                                | Good condition.           |  |  |
| 17. | Pegs                  | 2 | Integrated wall mounted chrome pegs.                                                                                                                                                                         | Good condition.           |  |  |