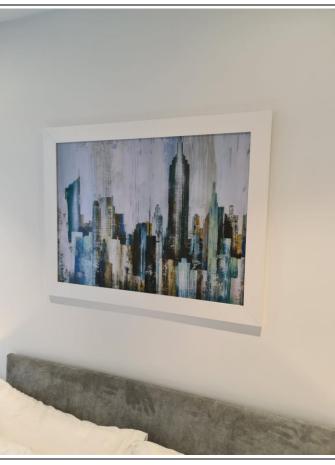

| 20. | Lamps            | 2 | White glass base with white plastic lampshades with single light bulb.                                      | Brand new and good condition. |
|-----|------------------|---|-------------------------------------------------------------------------------------------------------------|-------------------------------|
| 21. | Chest of drawers | 1 | Freestanding chest of drawers with grey wooden frame with grey wooden 2 drawers with black plastic handles. | Brand new and good condition. |
| 22. | Mirror unit      | 1 | Wall mounted mirror panel with white wooden frame.                                                          | Clean and good condition.     |
| 23. | Artwork          |   | Wall mounted piece of artwork with white wooden frame.                                                      | Good condition.               |