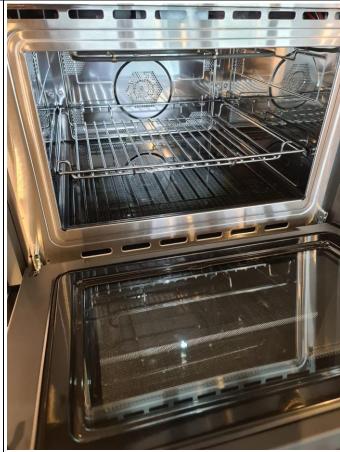

clickinventories.com

| 13. |                    |   | Integrated to cabinet unit RHS to fridge consists of grey wooden chrome, 5 of them in total.                                                                                                                                                                            | Clean and good condition.     |
|-----|--------------------|---|-------------------------------------------------------------------------------------------------------------------------------------------------------------------------------------------------------------------------------------------------------------------------|-------------------------------|
| 14. | Cabinet Units      |   | Wall mounted and lower kitchen cabinet unit consist of: dark laminated wood, interior consist of dark laminated wooden shelving unit.  Lower cabinets units have brand ne cooking utensils.  Drinking and cooking utensils inside wall mounted cabinet unit above sink. | Clean and good condition.     |
| 15. | Sink               | 1 | Stainless steel sink unit with chrome mixer taps, 2 stainless steel drains, chrome overflow.                                                                                                                                                                            | Clean and good condition.     |
| 16. | Fridge-<br>freezer | 1 | Lower freezer section consists of 3 clear plastic drawers. 5 clear plastic shelving units to interior of fridge door and 5 clear glass shelving unit with white plastic fitting to interior od fridge and 1 clear plastic vegetable drawer to the bottom section.       | Brand new and good condition. |
| 17. | Cooker             | 1 | Black glass electric cooker unit.                                                                                                                                                                                                                                       | Brand new and good condition. |
| 18. | Oven               | 1 | Consisting of: tinted glass to midsection of door with grey metal handle. Interior has 2 chrome shelving units and 1 grey metal tray.                                                                                                                                   | Brand new and good condition. |