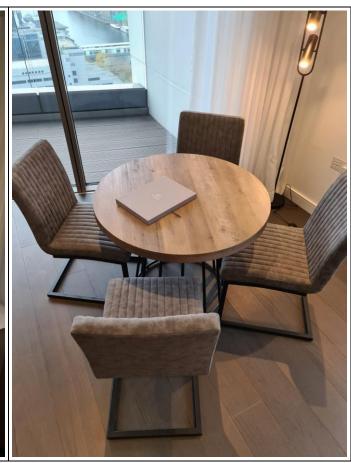

|     | 1             |   | 1                                                                                                                  |                                      |
|-----|---------------|---|--------------------------------------------------------------------------------------------------------------------|--------------------------------------|
| 13. | Mirror panel  | 1 | Wall mounted mirror panel with white wooden frame.                                                                 | Good condition.                      |
| 14. | Artwork       | 1 | Wall mounted piece of artwork with white wooden frame.                                                             | Good condition.                      |
| 15. | Dining table  | 1 | Black metal legs and stand with light wooden table top surface.                                                    | Brand new and good condition.        |
| 16. | Dining chairs | 4 | Grey material seat and back rest with black metal legs,                                                            | Brand new, in good condition.        |
| 17. | TV stand      | 1 | Consists of black metal legs, light wooden table top surface and light wooden shelving unit to underneath section. | Brand new and good condition.        |
| 18. | Coffee table  | 1 | Consists of black metal legs with light wooden table top surface.                                                  | Brand new and good condition.        |
| 19. | Rug           | 1 | Beige rug.                                                                                                         | Brand new, clean and good condition. |
| 20. | Armchair      | 1 | Consists of dark grey metal legs with brown leather seat and back rest.                                            | Brand new and good condition.        |
| 21. | Sofa          | 1 | Grey 2-seater sofa unit, fire label seen, 12 orange scatter cushions and dark wooden legs.                         | Brand new and good condition.        |
| 22. |               | 1 | Dark grey 2-seater sofa unit with 4 orange scatter cushions, dark wooden legs and fire label seen.                 | Clean and good condition. Brand new. |