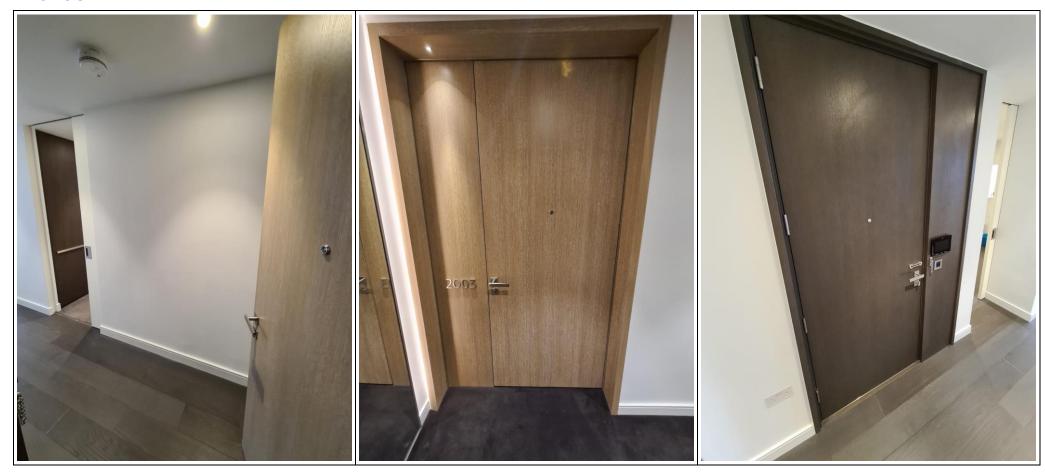

### ENTRANCE AND FRONT DOOR

|    | Item                        | Qty | Description                                                                                                                                                                                                                                                                                                                                                              | Check in comments         |  |  |
|----|-----------------------------|-----|--------------------------------------------------------------------------------------------------------------------------------------------------------------------------------------------------------------------------------------------------------------------------------------------------------------------------------------------------------------------------|---------------------------|--|--|
|    |                             |     | Doors                                                                                                                                                                                                                                                                                                                                                                    | and Windows               |  |  |
| 1. | Door                        |     | White painted wooden door to exterior and dark wooden to interior.  Exterior door has chrome spy hole, brushed metal handle and brushed metal yale lock. Interior door has brushed metal thumb twist lock, brushed metal lid for spy hole, brushed metal attachment for chain latch lock, brushed metal built in door silencer to the top connecting door to door frame. | Overall, good condition.  |  |  |
| 2. | Threshold                   | 1   | Brushed metal.                                                                                                                                                                                                                                                                                                                                                           | Good condition.           |  |  |
| 3. | Door frame                  |     | Light wooden to exterior and dark wooden to interior. Exterior frame has its own integrated spotlight to the top level. Exterior frame also has brushed metal numerals. Interior frame has brushed metal chain latch lock.                                                                                                                                               | Good condition.           |  |  |
|    | Flooring, Walls and Ceiling |     |                                                                                                                                                                                                                                                                                                                                                                          |                           |  |  |
| 4. | Flooring                    |     | Dark wooden.                                                                                                                                                                                                                                                                                                                                                             | Clean and good condition. |  |  |