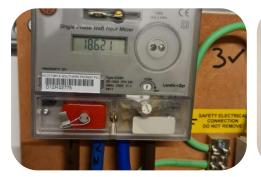

## METER READINGS

| Туре        | Reading                          | Location                                 | Serial    |
|-------------|----------------------------------|------------------------------------------|-----------|
| Water       | 000000.950                       | Inside built in storage unit of hallway. | 310638608 |
| Electricity | 18621                            | Inside built in storage unit of hallway. | D12R02775 |
| Heat Meter  | Reading 1: 253<br>Reading 2: 629 |                                          | 50710378  |