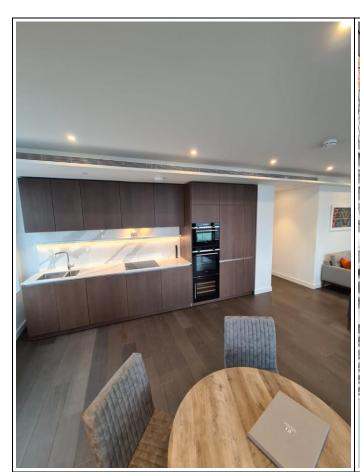

### **KITCHEN**

|     | Item          | Qty | Description                                                                                              | Check in comments              |
|-----|---------------|-----|----------------------------------------------------------------------------------------------------------|--------------------------------|
|     |               |     | Flooring, V                                                                                              | Valls and Ceiling              |
| 1.  | Flooring      |     | Dark wooden.                                                                                             | Clean and good condition.      |
| 2.  | Skirting      |     | White painted wood.                                                                                      | Clean and good condition.      |
| 3.  | Walls         |     | White painted.                                                                                           | Good condition.                |
| 4.  | Ceiling       |     | White painted.                                                                                           | Good condition.                |
|     |               |     | Fixture                                                                                                  | s and Fittings                 |
| 5.  | Lighting      | 1   | Strip of LED lighting underneath shelving unit.                                                          | Tested, in working condition.  |
| 6.  | Switches      | 1   | Master switches for all kitchen appliances inside the lower kitchen cabinet unit underneath cooker unit. | Good condition, visually safe. |
| 7.  | Sockets       | 1   | Extension plug unit integrated to tale top with integrated USB ports.                                    | Good condition.                |
| 8.  |               | 1   | White plastic quadruple plug socket unit.                                                                | Good condition, visually safe. |
| 9.  |               | 1   | White plastic quadruple plug socket unit with integrated coax plug.                                      | Good condition, visually safe. |
| 10. |               | 2   | White plastic double plug socket unit.                                                                   | Good condition, visually safe. |
| 11. | Table top     | 1   | White marble surface with white marble backsplash.                                                       | Brand new and good condition.  |
| 12. | Shelving unit |     | White marble.                                                                                            | Brand new and good condition.  |

clickinventories.com

| 13. |                    |   | Integrated to cabinet unit RHS to fridge consists of grey wooden chrome, 5 of them in total.                                                                                                                                                                            | Clean and good condition.     |
|-----|--------------------|---|-------------------------------------------------------------------------------------------------------------------------------------------------------------------------------------------------------------------------------------------------------------------------|-------------------------------|
| 14. | Cabinet Units      |   | Wall mounted and lower kitchen cabinet unit consist of: dark laminated wood, interior consist of dark laminated wooden shelving unit.  Lower cabinets units have brand ne cooking utensils.  Drinking and cooking utensils inside wall mounted cabinet unit above sink. | Clean and good condition.     |
| 15. | Sink               | 1 | Stainless steel sink unit with chrome mixer taps, 2 stainless steel drains, chrome overflow.                                                                                                                                                                            | Clean and good condition.     |
| 16. | Fridge-<br>freezer | 1 | Lower freezer section consists of 3 clear plastic drawers. 5 clear plastic shelving units to interior of fridge door and 5 clear glass shelving unit with white plastic fitting to interior od fridge and 1 clear plastic vegetable drawer to the bottom section.       | Brand new and good condition. |
| 17. | Cooker             | 1 | Black glass electric cooker unit.                                                                                                                                                                                                                                       | Brand new and good condition. |
| 18. | Oven               | 1 | Consisting of: tinted glass to midsection of door with grey metal handle. Interior has 2 chrome shelving units and 1 grey metal tray.                                                                                                                                   | Brand new and good condition. |

| 19. | Microwave        | 1 | Integrated microwave consists of tinted glass to door with grey metal handle, 1 chrome shelving unit to interior.                      | Brand new and good condition.                               |
|-----|------------------|---|----------------------------------------------------------------------------------------------------------------------------------------|-------------------------------------------------------------|
| 20. | Dishwasher       | 1 | Integrated.                                                                                                                            | Clean and good condition.                                   |
| 21. | Kettle & toaster | 1 | Brand new.                                                                                                                             | Good condition.                                             |
| 22. | Extractor hood   | 1 | Brushed metal with 2 integrated spotlights.                                                                                            | Lights and fan are tested, in working condition. Brand new. |
| 23. | Wine cooler      | 1 | Integrated wine cooler with clear glass to mid-section of door with brushed metal handle and 3 light wooden shelving unit to interior. | Clean and good condition.                                   |
| 24. | Bin              | 1 | Grey plastic bin integrated to lower cabinet unit underneath sink.                                                                     | Good condition. Brand new.                                  |