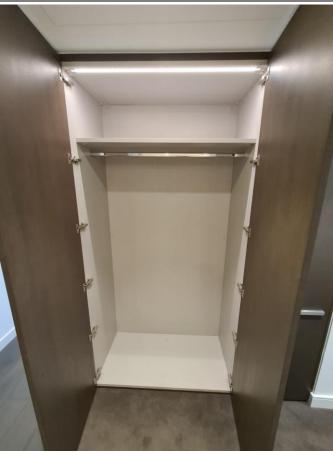

| 12. | Sockets       | 1 | White plastic double plug socket unit with integrated coax plug unit.                                                                                                                                                                                                                                                | Good condition, visually safe.                                                                       |
|-----|---------------|---|----------------------------------------------------------------------------------------------------------------------------------------------------------------------------------------------------------------------------------------------------------------------------------------------------------------------|------------------------------------------------------------------------------------------------------|
| 13. |               | 3 | White plastic double plug socket unit.                                                                                                                                                                                                                                                                               | Good condition, visually safe.                                                                       |
| 14. | Control panel | 1 | Touch screen control panel for air conditioning and for heating.                                                                                                                                                                                                                                                     | Clean and good condition.                                                                            |
| 15. | Vent          | 1 | White metal wall mounted vent for centre air conditioning.                                                                                                                                                                                                                                                           | Clean and good condition.                                                                            |
| 16. | Smoke alarm   | 1 | White plastic ceiling mounted smoke alarm.                                                                                                                                                                                                                                                                           | Tested, in working condition.                                                                        |
| 17. | Wardrobe      |   | Grey dark wooden doors with brushed metal handles. Interior to far RHS has strip of LED lights to top level and 5 grey wooden shelving unit. Interior to LHS door has strip of LED lights and motion sensor to top section, grey wooden shelving unit, chrome railing, grey wooden access panel to door facing wall. | Overall, in clean and good condition. Both strips of LED lights are in working condition. Brand New. |
|     |               |   | Décor :                                                                                                                                                                                                                                                                                                              | and Furniture                                                                                        |
| 18. | Bed           | 1 | Grey suede bed base with grey suede headboard, white cotton mattress, white cotton duvet, white pillows, 2 navy blue scatter cushions and 1 navy blue blanket.                                                                                                                                                       | Brand new and good condition.                                                                        |
| 19. | Bedside table | 2 | Black metal legs with grey wooden surface, grey wooden drawer with black metal handle.                                                                                                                                                                                                                               | Brand new. Good condition.                                                                           |