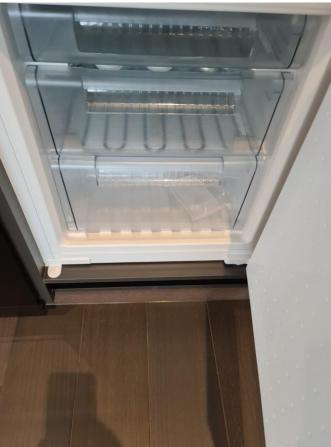

clickinventories.com

| 13. |                    |   | Integrated to cabinet unit RHS to fridge consists of grey wooden chrome, 5 of them in total.                                                                                                                                                                            | Clean and good condition.     |
|-----|--------------------|---|-------------------------------------------------------------------------------------------------------------------------------------------------------------------------------------------------------------------------------------------------------------------------|-------------------------------|
| 14. | Cabinet Units      |   | Wall mounted and lower kitchen cabinet unit consist of: dark laminated wood, interior consist of dark laminated wooden shelving unit.  Lower cabinets units have brand ne cooking utensils.  Drinking and cooking utensils inside wall mounted cabinet unit above sink. | Clean and good condition.     |
| 15. | Sink               | 1 | Stainless steel sink unit with chrome mixer taps, 2 stainless steel drains, chrome overflow.                                                                                                                                                                            | Clean and good condition.     |
| 16. | Fridge-<br>freezer | 1 | Lower freezer section consists of 3 clear plastic drawers. 5 clear plastic shelving units to interior of fridge door and 5 clear glass shelving unit with white plastic fitting to interior od fridge and 1 clear plastic vegetable drawer to the bottom section.       | Brand new and good condition. |
| 17. | Cooker             | 1 | Black glass electric cooker unit.                                                                                                                                                                                                                                       | Brand new and good condition. |
| 18. | Oven               | 1 | Consisting of: tinted glass to midsection of door with grey metal handle. Interior has 2 chrome shelving units and 1 grey metal tray.                                                                                                                                   | Brand new and good condition. |