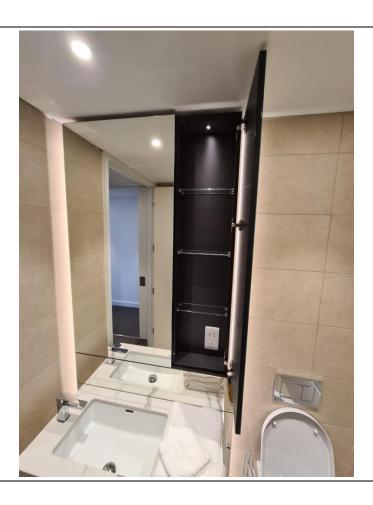

# **EN-SUITE BATHROOM**

|    | Item                  | Qty | Description                                                                                                                                                                                         | Check in comments         |  |  |  |
|----|-----------------------|-----|-----------------------------------------------------------------------------------------------------------------------------------------------------------------------------------------------------|---------------------------|--|--|--|
|    | Doors and Windows     |     |                                                                                                                                                                                                     |                           |  |  |  |
| 1. | Door                  |     | White painted wooden door with brushed metal handles to both sides. Interior has brushed metal thumb twist lock. Brushed metal doorstopper/peg with black rubber tip to interior top level of door. | Good condition.           |  |  |  |
| 2. | Door frame            |     | White painted wood.                                                                                                                                                                                 | Good condition.           |  |  |  |
| 3. | Threshold             |     | Brushed metal.                                                                                                                                                                                      | Good condition.           |  |  |  |
|    |                       |     | Flooring, V                                                                                                                                                                                         | Valls and Ceiling         |  |  |  |
| 4. | Flooring              |     | Beige tiled with grey grouting.                                                                                                                                                                     | Clean and good condition. |  |  |  |
| 5. | Walls                 |     | Beige tiled with beige grouting.                                                                                                                                                                    | Clean and good condition. |  |  |  |
| 6. | Ceiling               |     | White painted.                                                                                                                                                                                      | Good condition.           |  |  |  |
|    | Fixtures and Fittings |     |                                                                                                                                                                                                     |                           |  |  |  |
| 7. | Lighting              | 3   | Ceiling mounted spotlights.                                                                                                                                                                         | All in working condition. |  |  |  |
| 8. |                       | 1   | Strip of LED lighting door facing wall space directly above bath tub.                                                                                                                               | Working condition.        |  |  |  |