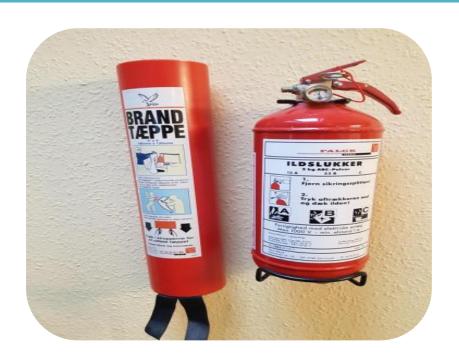

## FIRE SAFETY

**Item** Location

Fire extinguishers
Fire blanket
Smoke/Fire alarms
Carbon monoxide alarm

Entrance hallway

Entrance hallway

Entrance, Storage, Reception, Bedroom one and Bedroom two Entrance, Storage, Reception