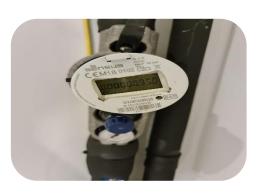

## METER READINGS

| Туре        | Reading                          | Location                                 | Serial    |
|-------------|----------------------------------|------------------------------------------|-----------|
| Water       | 000000.950                       | Inside built in storage unit of hallway. | 310638608 |
| Electricity | 18621                            | Inside built in storage unit of hallway. | D12R02775 |
| Heat Meter  | Reading 1: 253<br>Reading 2: 629 |                                          | 50710378  |