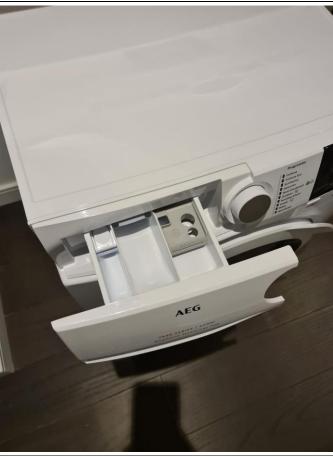

| 13. | Fuse box                | 1 | For apartment including water meter. main control unit for central air conditioning                                         | Good condition.                      |
|-----|-------------------------|---|-----------------------------------------------------------------------------------------------------------------------------|--------------------------------------|
| 14. | Miscellaneou<br>s items |   | brand new miscellaneous cleaning products including bucket and mop, ironing board, vacuum cleaner, iron, broom, brush pans. | Brand new in their packaging.        |
| 15. | Bin                     | 1 | Chrome freestanding bin unit.                                                                                               | Brand new. Good condition.           |
| 16. | Washing<br>machine      | 1 | White plastic.                                                                                                              | Brand new. Good and clean condition. |