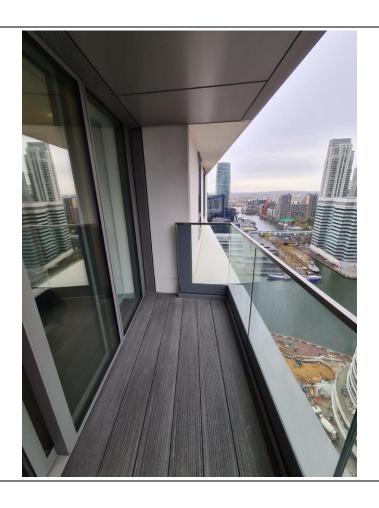

### **RECEPTION**

admin@clickinventories.com

|     | Item                                | Qty | Description                                                                                    | Check in comments                       |
|-----|-------------------------------------|-----|------------------------------------------------------------------------------------------------|-----------------------------------------|
|     |                                     |     | Doors a                                                                                        | and Windows                             |
| 1.  | Window/door leading to balcony area | 1   | Grey aluminium frame, double glazed clear glass panes, brushed metal handles, integrated lock. | Key not seen. Clean and good condition. |
| 2.  | Curtain rail                        | 1   | Large white plastic curtain rail.                                                              | Good condition.                         |
| 3.  | Curtains                            | 2   | Ceiling to floor length white mesh curtains.                                                   | Good condition.                         |
|     |                                     |     | Flooring, V                                                                                    | Valls and Ceiling                       |
| 4.  | Flooring                            |     | Dark wooden.                                                                                   | Clean and good condition.               |
| 5.  | Skirting                            |     | White painted wood.                                                                            | Clean and good condition.               |
| 6.  | Walls                               |     | White painted.                                                                                 | Good condition.                         |
| 7.  | Ceiling                             |     | White painted.                                                                                 | Good condition.                         |
|     |                                     |     | Fixture                                                                                        | s and Fittings                          |
| 8.  | Lighting                            | 13  | Ceiling-mounted spotlight units.                                                               | All in working order.                   |
| 9.  | Smoke alarm                         | 2   | Ceiling-mounted. White plastic smoke alarm.                                                    | Both are in working condition.          |
| 10. | Grill                               | 1   | Large white metal grill for central air conditioning.                                          | Clean and good condition.               |
|     |                                     |     | Décor a                                                                                        | and Furniture                           |
| 11. | Lamp                                | 1   | Freestanding lamp consist of black metal stand with 2 light bulbs.                             | Working condition.                      |
| 12. |                                     | 1   | Chrome base, grey lampshade and single light bulb.                                             | Working condition.                      |