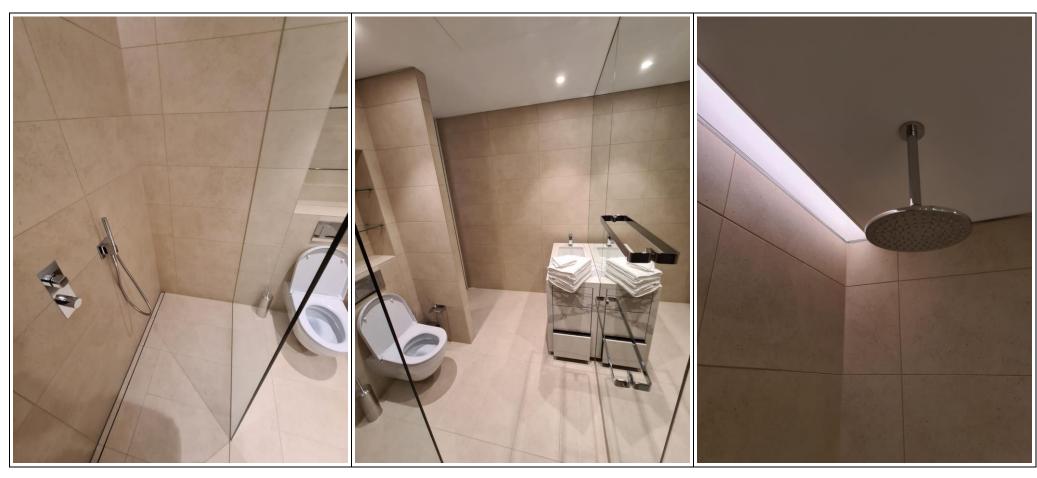

# **EN-SUITE BATHROOM**

|    | Item                  | Qty | Description                                                                                                                                                                                         | Check in comments         |  |  |  |
|----|-----------------------|-----|-----------------------------------------------------------------------------------------------------------------------------------------------------------------------------------------------------|---------------------------|--|--|--|
|    | Doors and Windows     |     |                                                                                                                                                                                                     |                           |  |  |  |
| 1. | Door                  |     | White painted wooden door with brushed metal handles to both sides. Interior has brushed metal thumb twist lock. Brushed metal doorstopper/peg with black rubber tip to interior top level of door. | Good condition.           |  |  |  |
| 2. | Door frame            |     | White painted wood.                                                                                                                                                                                 | Good condition.           |  |  |  |
|    |                       |     | Flooring, V                                                                                                                                                                                         | Valls and Ceiling         |  |  |  |
| 3. | Flooring              |     | Beige tiled with beige grouting.                                                                                                                                                                    | Clean and good condition. |  |  |  |
| 4. | Walls                 |     | Beige tiled with beige grouting.                                                                                                                                                                    | Clean and good condition. |  |  |  |
| 5. | Ceiling               |     | White painted.                                                                                                                                                                                      | Good condition.           |  |  |  |
|    | Fixtures and Fittings |     |                                                                                                                                                                                                     |                           |  |  |  |
| 6. | Lighting              | 4   | Ceiling mounted spotlights.                                                                                                                                                                         | All in working condition. |  |  |  |
| 7. |                       | 1   | Strip of LED lighting on ceiling place above shower cubicle.                                                                                                                                        | Working condition.        |  |  |  |

| 8.  | Shower<br>cubicle     | 1 | Clear glass shower screen with chrome fittings, chrome wall mounted taps, chrome wall mounted flexi pipe shower head, chrome wall mounted flexi pipe shower head holder. Chrome ceiling mounted shower head. | Clean and good condition. |  |  |
|-----|-----------------------|---|--------------------------------------------------------------------------------------------------------------------------------------------------------------------------------------------------------------|---------------------------|--|--|
| 9.  | Sink                  | 1 | White marble table top surface surrounding sink. White ceramic sink unit with chrome mixer taps and chrome push plug. 3 integrated drawers to RHS.                                                           | Clean and good condition. |  |  |
| 10. | Toilet                | 1 | White ceramic toilet unit with white plastic seat and lid with wall mounted chrome push plug.                                                                                                                | Clean and good condition. |  |  |
| 11. | Toilet roll<br>holder |   | Chrome.                                                                                                                                                                                                      | Good condition.           |  |  |
| 12. | Toilet brush          | 1 | Brushed metal.                                                                                                                                                                                               | Good condition.           |  |  |
| 13. | Shelving unit         | 2 | Clear glass.                                                                                                                                                                                                 | Clean and good condition. |  |  |
| 14. |                       | 1 | Wall mounted chrome shelving unit.                                                                                                                                                                           | Clean and good condition. |  |  |
|     | Décor and Furniture   |   |                                                                                                                                                                                                              |                           |  |  |
| 15. | Bin                   | 1 | Small chrome bin unit.                                                                                                                                                                                       | Good condition.           |  |  |
| 16. | Railing               | 2 | Wall mounted chrome railings.                                                                                                                                                                                | Good condition.           |  |  |
| 17. | Pegs                  | 2 | Integrated wall mounted chrome pegs.                                                                                                                                                                         | Good condition.           |  |  |