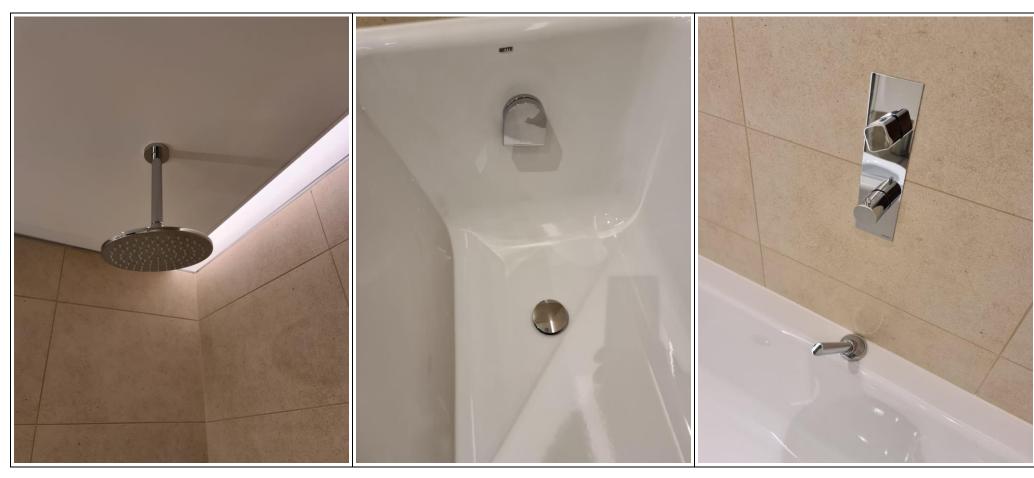

# **EN-SUITE BATHROOM**

|    | Item                  | Qty | Description                                                                                                                                                                                         | Check in comments         |  |  |  |
|----|-----------------------|-----|-----------------------------------------------------------------------------------------------------------------------------------------------------------------------------------------------------|---------------------------|--|--|--|
|    | Doors and Windows     |     |                                                                                                                                                                                                     |                           |  |  |  |
| 1. | Door                  |     | White painted wooden door with brushed metal handles to both sides. Interior has brushed metal thumb twist lock. Brushed metal doorstopper/peg with black rubber tip to interior top level of door. | Good condition.           |  |  |  |
| 2. | Door frame            |     | White painted wood.                                                                                                                                                                                 | Good condition.           |  |  |  |
| 3. | Threshold             |     | Brushed metal.                                                                                                                                                                                      | Good condition.           |  |  |  |
|    |                       |     | Flooring, V                                                                                                                                                                                         | Valls and Ceiling         |  |  |  |
| 4. | Flooring              |     | Beige tiled with grey grouting.                                                                                                                                                                     | Clean and good condition. |  |  |  |
| 5. | Walls                 |     | Beige tiled with beige grouting.                                                                                                                                                                    | Clean and good condition. |  |  |  |
| 6. | Ceiling               |     | White painted.                                                                                                                                                                                      | Good condition.           |  |  |  |
|    | Fixtures and Fittings |     |                                                                                                                                                                                                     |                           |  |  |  |
| 7. | Lighting              | 3   | Ceiling mounted spotlights.                                                                                                                                                                         | All in working condition. |  |  |  |
| 8. |                       | 1   | Strip of LED lighting door facing wall space directly above bath tub.                                                                                                                               | Working condition.        |  |  |  |