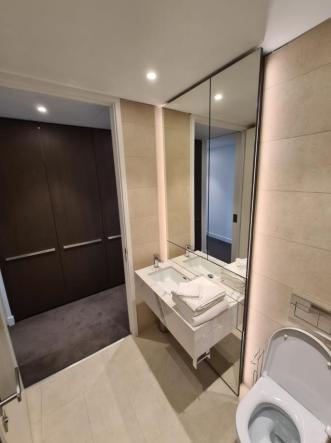

# **EN-SUITE BATHROOM**

|    | Item                  | Qty | Description                                                                                                                                                                                         | Check in comments         |  |  |  |
|----|-----------------------|-----|-----------------------------------------------------------------------------------------------------------------------------------------------------------------------------------------------------|---------------------------|--|--|--|
|    | Doors and Windows     |     |                                                                                                                                                                                                     |                           |  |  |  |
| 1. | Door                  |     | White painted wooden door with brushed metal handles to both sides. Interior has brushed metal thumb twist lock. Brushed metal doorstopper/peg with black rubber tip to interior top level of door. | Good condition.           |  |  |  |
| 2. | Door frame            |     | White painted wood.                                                                                                                                                                                 | Good condition.           |  |  |  |
|    |                       |     | Flooring, V                                                                                                                                                                                         | Valls and Ceiling         |  |  |  |
| 3. | Flooring              |     | Beige tiled with beige grouting.                                                                                                                                                                    | Clean and good condition. |  |  |  |
| 4. | Walls                 |     | Beige tiled with beige grouting.                                                                                                                                                                    | Clean and good condition. |  |  |  |
| 5. | Ceiling               |     | White painted.                                                                                                                                                                                      | Good condition.           |  |  |  |
|    | Fixtures and Fittings |     |                                                                                                                                                                                                     |                           |  |  |  |
| 6. | Lighting              | 4   | Ceiling mounted spotlights.                                                                                                                                                                         | All in working condition. |  |  |  |
| 7. |                       | 1   | Strip of LED lighting on ceiling place above shower cubicle.                                                                                                                                        | Working condition.        |  |  |  |

| 8.  | Shower<br>cubicle     | 1 | Clear glass shower screen with chrome fittings, chrome wall mounted taps, chrome wall mounted flexi pipe shower head, chrome wall mounted flexi pipe shower head holder. Chrome ceiling mounted shower head. | Clean and good condition. |  |  |
|-----|-----------------------|---|--------------------------------------------------------------------------------------------------------------------------------------------------------------------------------------------------------------|---------------------------|--|--|
| 9.  | Sink                  | 1 | White marble table top surface surrounding sink. White ceramic sink unit with chrome mixer taps and chrome push plug. 3 integrated drawers to RHS.                                                           | Clean and good condition. |  |  |
| 10. | Toilet                | 1 | White ceramic toilet unit with white plastic seat and lid with wall mounted chrome push plug.                                                                                                                | Clean and good condition. |  |  |
| 11. | Toilet roll<br>holder |   | Chrome.                                                                                                                                                                                                      | Good condition.           |  |  |
| 12. | Toilet brush          | 1 | Brushed metal.                                                                                                                                                                                               | Good condition.           |  |  |
| 13. | Shelving unit         | 2 | Clear glass.                                                                                                                                                                                                 | Clean and good condition. |  |  |
| 14. |                       | 1 | Wall mounted chrome shelving unit.                                                                                                                                                                           | Clean and good condition. |  |  |
|     | Décor and Furniture   |   |                                                                                                                                                                                                              |                           |  |  |
| 15. | Bin                   | 1 | Small chrome bin unit.                                                                                                                                                                                       | Good condition.           |  |  |
| 16. | Railing               | 2 | Wall mounted chrome railings.                                                                                                                                                                                | Good condition.           |  |  |
| 17. | Pegs                  | 2 | Integrated wall mounted chrome pegs.                                                                                                                                                                         | Good condition.           |  |  |

admin@clickinventories.com

clickinventories.com

0203 489 0434

| 18. | Mirror unit | 3 | Large integrated wall mounted | Good condition. |
|-----|-------------|---|-------------------------------|-----------------|
|     |             |   | mirror panels.                |                 |