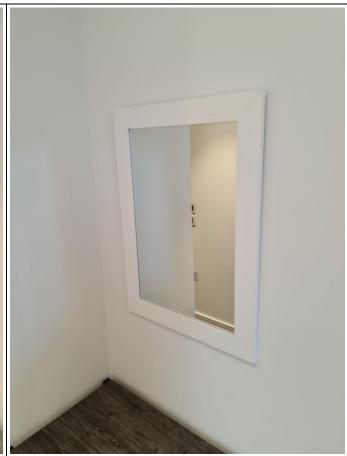

| 20. | Lamps            | 2 | White glass base with white plastic lampshades with single light bulb.                                      | Brand new and good condition. |
|-----|------------------|---|-------------------------------------------------------------------------------------------------------------|-------------------------------|
| 21. | Chest of drawers | 1 | Freestanding chest of drawers with grey wooden frame with grey wooden 2 drawers with black plastic handles. | Brand new and good condition. |
| 22. | Mirror unit      | 1 | Wall mounted mirror panel with white wooden frame.                                                          | Clean and good condition.     |
| 23. | Artwork          |   | Wall mounted piece of artwork with white wooden frame.                                                      | Good condition.               |