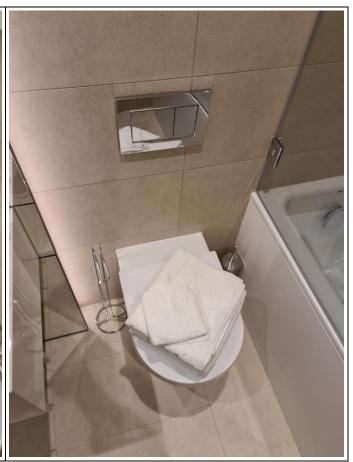

# **EN-SUITE BATHROOM**

|    | Item                  | Qty | Description                                                                                                                                                                                         | Check in comments         |  |  |  |
|----|-----------------------|-----|-----------------------------------------------------------------------------------------------------------------------------------------------------------------------------------------------------|---------------------------|--|--|--|
|    | Doors and Windows     |     |                                                                                                                                                                                                     |                           |  |  |  |
| 1. | Door                  |     | White painted wooden door with brushed metal handles to both sides. Interior has brushed metal thumb twist lock. Brushed metal doorstopper/peg with black rubber tip to interior top level of door. | Good condition.           |  |  |  |
| 2. | Door frame            |     | White painted wood.                                                                                                                                                                                 | Good condition.           |  |  |  |
| 3. | Threshold             |     | Brushed metal.                                                                                                                                                                                      | Good condition.           |  |  |  |
|    |                       |     | Flooring, V                                                                                                                                                                                         | Valls and Ceiling         |  |  |  |
| 4. | Flooring              |     | Beige tiled with grey grouting.                                                                                                                                                                     | Clean and good condition. |  |  |  |
| 5. | Walls                 |     | Beige tiled with beige grouting.                                                                                                                                                                    | Clean and good condition. |  |  |  |
| 6. | Ceiling               |     | White painted.                                                                                                                                                                                      | Good condition.           |  |  |  |
|    | Fixtures and Fittings |     |                                                                                                                                                                                                     |                           |  |  |  |
| 7. | Lighting              | 3   | Ceiling mounted spotlights.                                                                                                                                                                         | All in working condition. |  |  |  |
| 8. |                       | 1   | Strip of LED lighting door facing wall space directly above bath tub.                                                                                                                               | Working condition.        |  |  |  |