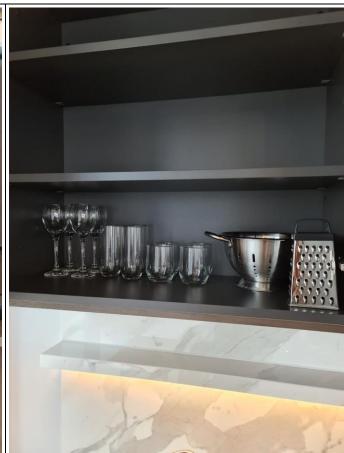

clickinventories.com

| 13. |                    |   | Integrated to cabinet unit RHS to fridge consists of grey wooden chrome, 5 of them in total.                                                                                                                                                                            | Clean and good condition.     |
|-----|--------------------|---|-------------------------------------------------------------------------------------------------------------------------------------------------------------------------------------------------------------------------------------------------------------------------|-------------------------------|
| 14. | Cabinet Units      |   | Wall mounted and lower kitchen cabinet unit consist of: dark laminated wood, interior consist of dark laminated wooden shelving unit.  Lower cabinets units have brand ne cooking utensils.  Drinking and cooking utensils inside wall mounted cabinet unit above sink. | Clean and good condition.     |
| 15. | Sink               | 1 | Stainless steel sink unit with chrome mixer taps, 2 stainless steel drains, chrome overflow.                                                                                                                                                                            | Clean and good condition.     |
| 16. | Fridge-<br>freezer | 1 | Lower freezer section consists of 3 clear plastic drawers. 5 clear plastic shelving units to interior of fridge door and 5 clear glass shelving unit with white plastic fitting to interior od fridge and 1 clear plastic vegetable drawer to the bottom section.       | Brand new and good condition. |
| 17. | Cooker             | 1 | Black glass electric cooker unit.                                                                                                                                                                                                                                       | Brand new and good condition. |
| 18. | Oven               | 1 | Consisting of: tinted glass to midsection of door with grey metal handle. Interior has 2 chrome shelving units and 1 grey metal tray.                                                                                                                                   | Brand new and good condition. |