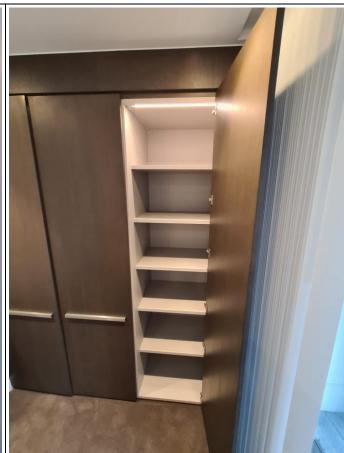

### **BUILT-IN STORAGE**

admin@clickinventories.com

|     | Item                | Qty | Description                                                   | Check in comments              |  |
|-----|---------------------|-----|---------------------------------------------------------------|--------------------------------|--|
|     |                     |     | Doors a                                                       | and Windows                    |  |
| 1.  | Door                |     | White painted wooden sliding doors with brushed metal handle. | Good condition.                |  |
|     | •                   | •   | Flooring, V                                                   | Valls and Ceiling              |  |
| 2.  | Flooring            |     | Dark wooden.                                                  | Clean and good condition.      |  |
| 3.  | Skirting            |     | White painted wood.                                           | Clean and good condition.      |  |
| 4.  | Walls               |     | White painted.                                                | Good condition.                |  |
| 5.  | Ceiling             |     | White painted.                                                | Good condition.                |  |
|     |                     |     | Fixture                                                       | s and Fittings                 |  |
| 6.  | Lighting            | 2   | Ceiling-mounted spotlight units.                              | Working condition.             |  |
| 7.  | Switches            |     | Master switches for property function.                        | Good condition, visually safe. |  |
| 8.  | Sockets             | 1   | White plastic. Single plug socket unit.                       | Good condition, visually safe. |  |
| 9.  |                     | 6   | White plastic double plug socket unit.                        | Good condition, visually safe. |  |
| 10. | Smoke alarm         |     | Ceiling-mounted. White plastic smoke alarm.                   | Working condition.             |  |
| 11. | Access panel        | 1   | White metal wall mounted access panel.                        | Good condition.                |  |
| 12. | Vent                | 1   | White plastic ceiling mounted vent.                           | Good condition.                |  |
|     | Décor and Furniture |     |                                                               |                                |  |